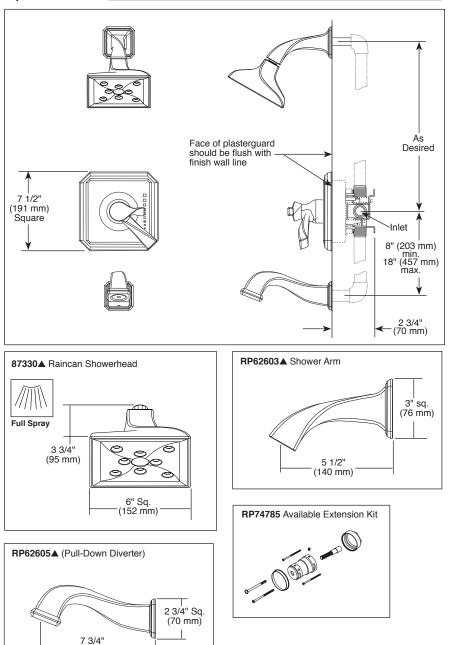

#### **STANDARD SPECIFICATIONS:**

- TempAssure<sup>®</sup> thermostatic valve cartridge.
- Thermostatic wax element maintains the outlet temperature to  $\pm 3.6^{\circ}$ F.
- Must also order R60000-UNBX rough valve body.
- Back-to-back installation capability.
- Lever volume control handle; temperature adjustment lever.
- Graphics indicate hot/cold temperature adjustment.
- Field adjustable to limit handle rotation into hot water zone.
- All parts replaceable from the front of the valve.
- Adjusts for up to 1" wall thickness.
- Single function H<sub>2</sub>Okinetic Technology<sup>®</sup> showerhead; 2.0 gpm @ 80 PSI.
- Tool for showerhead to showerarm assembly provided.
- Decorative, cast brass showerarm and tub spout with slip-on feature.