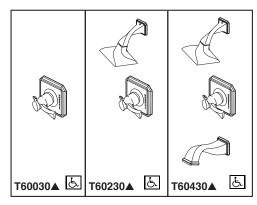

## **TUB AND SHOWER FAUCET TRIM**

- Virage<sup>®</sup> Bath Collection
  TempAssure<sup>®</sup> Thermostatic
- Valve Only (T60030)
- Shower Only (T60230)
- Tub/Shower (T60430)