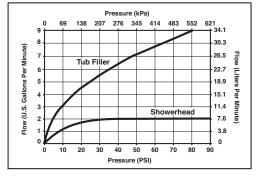

#### **STANDARD SPECIFICATIONS:**

- TempAssure<sup>®</sup> thermostatic valve cartridge.
- Thermostatic wax element maintains the outlet temperature to  $\pm 3.6^{\circ}$ F.
- Must also order R60000-UNBX rough valve body.
- Back-to-back installation capability.
- Lever volume control handle; temperature adjustment lever.
- Graphics indicate hot/cold temperature adjustment.
- Field adjustable to limit handle rotation into hot water zone.
- All parts replaceable from the front of the valve.
- Adjusts for up to 1" wall thickness.
- Single function H<sub>2</sub>Okinetic Technology<sup>®</sup> showerhead; 2.0 gpm @ 80 PSI.
- Tool for showerhead to showerarm assembly provided.
- Decorative, cast brass showerarm and tub spout with slip-on feature.