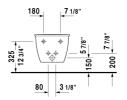

DURAVIT

| Bidet wall-mounted                                                                                                                                                                                                 | Dimension                                       | Weight  | Order number |
|--------------------------------------------------------------------------------------------------------------------------------------------------------------------------------------------------------------------|-------------------------------------------------|---------|--------------|
| with overflow, with tap platform, Durafix included                                                                                                                                                                 |                                                 |         |              |
| Colors                                                                                                                                                                                                             |                                                 |         |              |
| 00 White                                                                                                                                                                                                           |                                                 |         |              |
| Variant                                                                                                                                                                                                            |                                                 |         |              |
|                                                                                                                                                                                                                    | 14 5/8" x 21 1/4" Inch                          | 45.2 lb | 22491500     |
| Sanitary ceramics with the special WonderGliss surface finish will remain clean and attractive-looking for a long time to come.  When ordering WonderGliss please add a "1" as eleventh digit to the model number. |                                                 |         |              |
|                                                                                                                                                                                                                    | igit to the model number.                       |         |              |
|                                                                                                                                                                                                                    | igit to the model number.  Ø 1/2" x 7 1/8" Inch | 0.4 lb  | 006500       |

All drawings contain the necessary measurements which are subject to standard tolerances. They are stated in inch & mm and are non-binding. Exact measurements, in particular for customized installation scenarios, can only be taken from the finished ceramic piece.