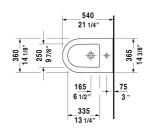

DURAVIT

| Bidet wall-mounted                                                                                                                                                                                                 | Dimension                                       | Weight  | Order number |
|--------------------------------------------------------------------------------------------------------------------------------------------------------------------------------------------------------------------|-------------------------------------------------|---------|--------------|
| with overflow, with tap platform, Durafix included                                                                                                                                                                 |                                                 |         |              |
| Colors                                                                                                                                                                                                             |                                                 |         |              |
| 00 White                                                                                                                                                                                                           |                                                 |         |              |
| Variant                                                                                                                                                                                                            |                                                 |         |              |
|                                                                                                                                                                                                                    | 14 5/8" x 21 1/4" Inch                          | 45.2 lb | 22491500     |
| Sanitary ceramics with the special WonderGliss surface finish will remain clean and attractive-looking for a long time to come.  When ordering WonderGliss please add a "1" as eleventh digit to the model number. |                                                 |         |              |
|                                                                                                                                                                                                                    | igit to the model number.                       |         |              |
|                                                                                                                                                                                                                    | igit to the model number.  Ø 1/2" x 7 1/8" Inch | 0.4 lb  | 006500       |

All drawings contain the necessary measurements which are subject to standard tolerances. They are stated in inch & mm and are non-binding. Exact measurements, in particular for customized installation scenarios, can only be taken from the finished ceramic piece.