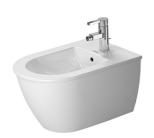

DURAVIT

| Bidet wall-mounted                                                                                                                                                                                                 | Dimension                                       | Weight  | Order number |
|--------------------------------------------------------------------------------------------------------------------------------------------------------------------------------------------------------------------|-------------------------------------------------|---------|--------------|
| with overflow, with tap platform, Durafix included                                                                                                                                                                 |                                                 |         |              |
| Colors                                                                                                                                                                                                             |                                                 |         |              |
| 00 White                                                                                                                                                                                                           |                                                 |         |              |
| Variant                                                                                                                                                                                                            |                                                 |         |              |
|                                                                                                                                                                                                                    | 14 5/8" x 21 1/4" Inch                          | 45.2 lb | 22491500     |
| Sanitary ceramics with the special WonderGliss surface finish will remain clean and attractive-looking for a long time to come.  When ordering WonderGliss please add a "1" as eleventh digit to the model number. |                                                 |         |              |
|                                                                                                                                                                                                                    | igit to the model number.                       |         |              |
|                                                                                                                                                                                                                    | igit to the model number.  Ø 1/2" x 7 1/8" Inch | 0.4 lb  | 006500       |