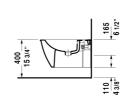

DURAVIT

| Bidet wall-mounted                                                                                                                                                                                                 | Dimension                                       | Weight  | Order number |
|--------------------------------------------------------------------------------------------------------------------------------------------------------------------------------------------------------------------|-------------------------------------------------|---------|--------------|
| with overflow, with tap platform, Durafix included                                                                                                                                                                 |                                                 |         |              |
| Colors                                                                                                                                                                                                             |                                                 |         |              |
| 00 White                                                                                                                                                                                                           |                                                 |         |              |
| Variant                                                                                                                                                                                                            |                                                 |         |              |
|                                                                                                                                                                                                                    | 14 5/8" x 21 1/4" Inch                          | 45.2 lb | 22491500     |
| Sanitary ceramics with the special WonderGliss surface finish will remain clean and attractive-looking for a long time to come.  When ordering WonderGliss please add a "1" as eleventh digit to the model number. |                                                 |         |              |
|                                                                                                                                                                                                                    | igit to the model number.                       |         |              |
|                                                                                                                                                                                                                    | igit to the model number.  Ø 1/2" x 7 1/8" Inch | 0.4 lb  | 006500       |

All drawings contain the necessary measurements which are subject to standard tolerances. They are stated in inch & mm and are non-binding. Exact measurements, in particular for customized installation scenarios, can only be taken from the finished ceramic piece.