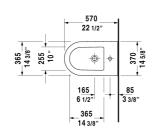

All drawings contain the necessary measurements which are subject to standard tolerances. They are stated in inch & mm and are non-binding. Exact measurements, in particular for customized installation scenarios, can only be taken from the finished ceramic piece.