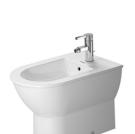

DURAVIT

| Bidet floor standing                                                                                                                                                                                              | Dimension              | Weight | Order number |
|-------------------------------------------------------------------------------------------------------------------------------------------------------------------------------------------------------------------|------------------------|--------|--------------|
| back-to-wall, with overflow, with tap platform, fixings in                                                                                                                                                        | cluded                 |        |              |
|                                                                                                                                                                                                                   |                        |        |              |
| Colors                                                                                                                                                                                                            |                        |        |              |
| 00 White                                                                                                                                                                                                          |                        |        |              |
|                                                                                                                                                                                                                   |                        |        |              |
| Variant                                                                                                                                                                                                           |                        |        |              |
|                                                                                                                                                                                                                   | 14 5/8" x 22 1/2" Inch | 56 lb  | 22501000     |
| Sanitary ceramics with the special WonderGliss surface finish will remain clean and attractive-looking for a long time to come. When ordering WonderGliss please add a "1" as eleventh digit to the model number. |                        |        |              |
|                                                                                                                                                                                                                   |                        |        |              |
| Siphon for bidet with extended outlet pipe                                                                                                                                                                        | 1 1/4" x 19 3/4" Inch  | 1.3 lb | 005027       |
|                                                                                                                                                                                                                   |                        |        | _            |