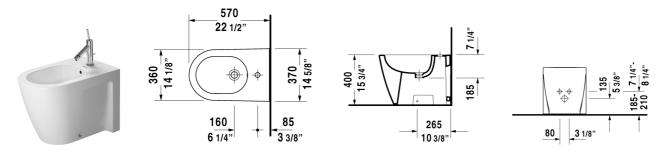

| Bidet floor standing                                                                                                                                                                                               | Dimension              | Weight  | Order number |
|--------------------------------------------------------------------------------------------------------------------------------------------------------------------------------------------------------------------|------------------------|---------|--------------|
| back-to-wall, with overflow, with tap platform, f                                                                                                                                                                  | ixings included        |         |              |
| Colors                                                                                                                                                                                                             |                        |         |              |
| 00 White                                                                                                                                                                                                           |                        |         |              |
| Variant                                                                                                                                                                                                            |                        |         |              |
|                                                                                                                                                                                                                    | 14 5/8" x 22 1/2" Inch | 61.7 lb | 22551000     |
| Sanitary ceramics with the special WonderGliss surface finish will remain clean and attractive-looking for a long time to come.  When ordering WonderGliss please add a "1" as eleventh digit to the model number. |                        |         |              |

All drawings contain the necessary measurements which are subject to standard tolerances. They are stated in inch & mm and are non-binding. Exact measurements, in particular for customized installation scenarios, can only be taken from the finished ceramic piece.