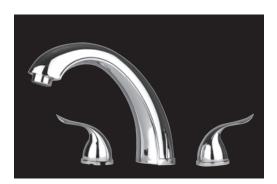

## Roman Tub Faucet Two Handle

PF7870

## Parts for CP/BN/ORB

| NO. | DESCRIPTION       | QTY. |
|-----|-------------------|------|
| 1   | Handle            | 2    |
| 2   | Cartridge         | 2    |
| 3   | Housing           | 1    |
| 4   | Waterway          | 1    |
| 5   | Throat Plate      | 1    |
| 6   | Washer            | 1    |
| 7   | Mounting Hardware | 1    |
| 8   | Y-Adaptor         | 1    |
| 9   | Supply Hose       | 2    |
| 10  | Aerator           | 1    |
| 11  | Gauge             | 1    |
| 12  | Hex Wrench        | 1    |