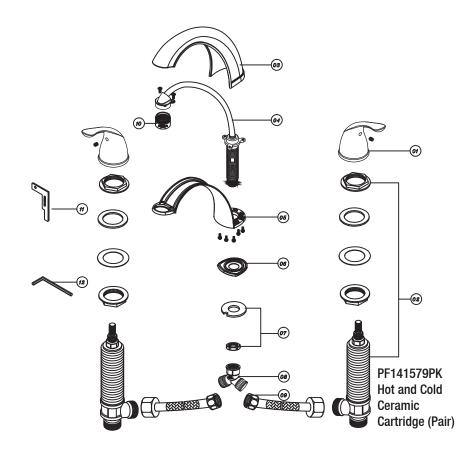

## Available Parts

PF141579PK Hot and Cold Ceramic Cartridge (Pair)

## Parts for CP/BN/ORB

| NO. | DESCRIPTION       | QTY. |
|-----|-------------------|------|
| 1   | Handle            | 2    |
| 2   | Cartridge         | 2    |
| 3   | Housing           | 1    |
| 4   | Waterway          | 1    |
| 5   | Throat Plate      | 1    |
| 6   | Washer            | 1    |
| 7   | Mounting Hardware | 1    |
| 8   | Y-Adaptor         | 1    |
| 9   | Supply Hose       | 2    |
| 10  | Aerator           | 1    |
| 11  | Gauge             | 1    |
| 12  | Hex Wrench        | 1    |