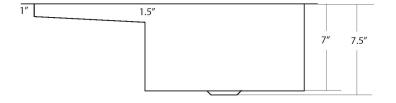

#### **PRODUCT DETAILS**

- \* 24" x 15" x 7.5" OD
- \* Basin: 13" x 13" x 7" ID
- \* Hand hammered 16 gauge recycled copper
- \* 3.5" drain opening
- \* Dimensions are not exact and may vary  $\pm \frac{1}{2}$ "