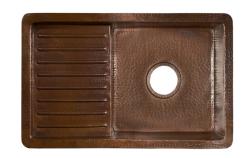

# **CANTINA PRO**

CPS233- Antique CPS533- Brushed Nickel

#### **PRODUCT DETAILS**

- \* 24" x 15" x 7.5" OD
- \* Basin: 13" x 13" x 7" ID
- \* Hand hammered 16 gauge recycled copper
- \* 3.5" drain opening
- \* Dimensions are not exact and may vary  $\pm \frac{1}{2}$ "