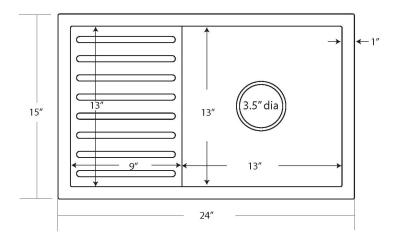

#### **PRODUCT DETAILS**

- \* 24" x 15" x 7.5" OD
- \* Basin: 13" x 13" x 7" ID
- \* Hand hammered 16 gauge recycled copper
- \* 3.5" drain opening
- \* Dimensions are not exact and may vary  $\pm \frac{1}{2}$ "