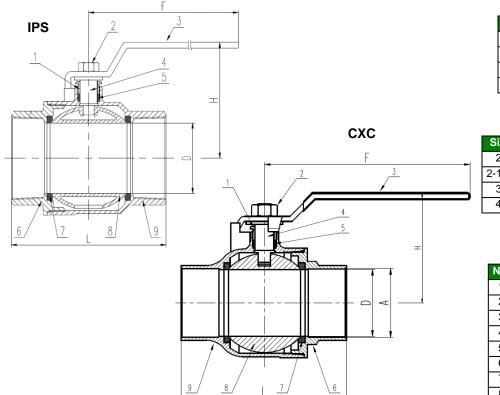

#### **CXC DIMENSIONS**

**IPS DIMENSIONS** 

D

Ø1.97

Ø2.56

Ø2.96

Ø3.90

Н

3.27

4.59

4.87

5.67

F

5.52

9.06

9.06

10.1

| Size   | L    | D     | Α     | Н    | F    |
|--------|------|-------|-------|------|------|
| 2"     | 5.34 | Ø1.97 | Ø2.13 | 3.27 | 5.52 |
| 2-1/2" | 6.38 | Ø2.56 | Ø2.63 | 4.24 | 7.92 |
| 3"     | 7.17 | Ø2.96 | Ø3.13 | 5.04 | 9.89 |
| 4"     | 9.22 | Ø3.90 | Ø4.13 | 5.71 | 9.89 |

### MATERIAL SPECIFICATION

| No. | Part         | Material          |  |
|-----|--------------|-------------------|--|
| 1   | Gland Nut    | Brass C86400      |  |
| 2   | Hex Nut      | Steel             |  |
| 3   | Handle       | Steel             |  |
| 4   | Stem         | Brass C36000      |  |
| 5   | Stem Packing | PTFE              |  |
| 6   | End Cap      | Brass C46400      |  |
| 7   | Seat         | PTFE              |  |
| 8   | Ball         | C.P. Brass C86400 |  |
| 9   | Body         | Brass C46400      |  |