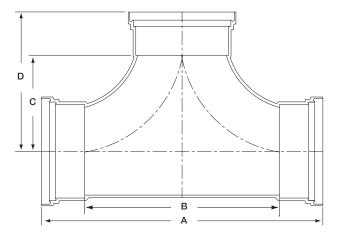

#### 6" SDR26 HEAVY WALL 2-WAY CLEANOUT

| Size | Part<br>Number | А       | В       | С      | D      |
|------|----------------|---------|---------|--------|--------|
| 6"   | 067166         | 17.125" | 13.100" | 6.450" | 8.460" |