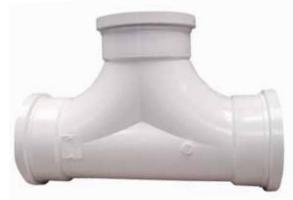

# **MOLDED SDR26 2-WAY CLEANOUT**

Multi Fittings is pleased to announce that we have expanded our product line to include a molded Heavy Wall, 6" SDR26 2-Way Cleanout.

Designed to create an access point for the sewer line, the 2-Way Cleanout sweeps in both directions for superior line accessibility. The gentle bend of the sweep easily allows a camera to be inserted to monitor or trouble shoot the line as well as provide easy access for general maintenance.

The 2-Way Cleanout also features a locked-in gasket design and is structurally reinforced in key high stress locations for optimum performance.