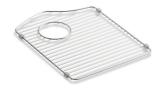

## **Features**

- Fits in either bowl of the K-6482 Bellegrove kitchen sink.
- Comes included with the K-6482 Bellegrove kitchen sink.
- Durable stainless-steel construction.
- Helps protect sink surface from daily wear.
- Innovative wheels around the perimeter provide a secure fit and reduce debris buildup.
- Reversible design allows rack to fit in either bowl.
- Dishwasher safe.