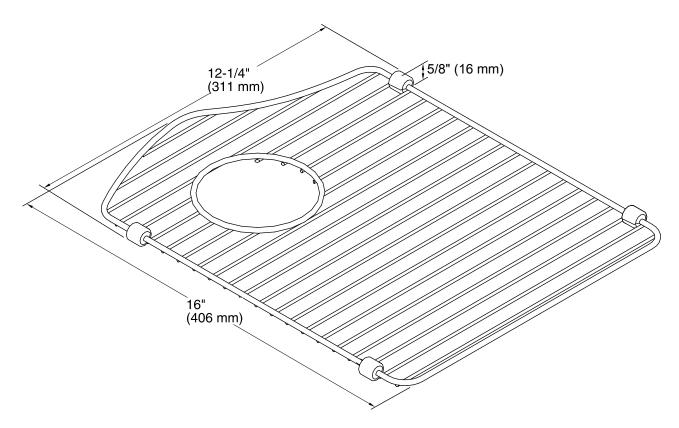

Bellegrove® Sink Rack K-6640

## **Features**

- Fits in either bowl of the K-6482 Bellegrove kitchen sink.
- Comes included with the K-6482 Bellegrove kitchen sink.
- Durable stainless-steel construction.
- Helps protect sink surface from daily wear.
- Innovative wheels around the perimeter provide a secure fit and reduce debris buildup.
- Reversible design allows rack to fit in either bowl.
- Dishwasher safe.



## Codes/Standards

None Applicable

**KOHLER® One-Year Limited Warranty** See website for detailed warranty information.

See website for detailed warranty information.

**Available Color/Finishes** 

Color tiles intended for reference only.

**Color Code Description** 

ST Stainless Steel









## **Technical Information**

All product dimensions are nominal.