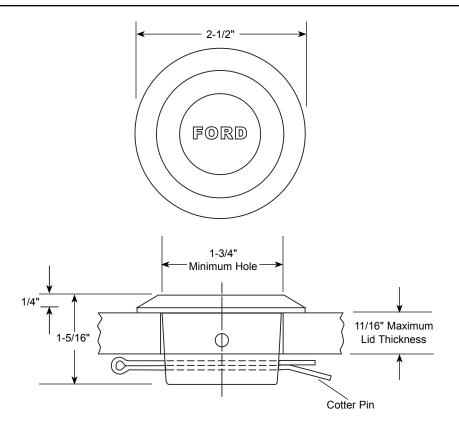

## REMOVABLE CAST IRON PLUG FOR ELECTRONIC METER READING LID

| PLUG           |                     | Lid                  |                          | COTTER PIN     |                   |                        |
|----------------|---------------------|----------------------|--------------------------|----------------|-------------------|------------------------|
| DESCRIPTION    | Approx.<br>Wt. Lbs. | MAXIMUM<br>THICKNESS | MINIMUM<br>Hole Diameter | SIZE           | CATALOG<br>NUMBER | ✓ Submitted<br>Iteм(s) |
| Cast Iron Plug | 0.5                 | 11/16"               | 1-3/4"                   | 5/32" x 2-1/2" | TP                |                        |

## FEATURES

- Made from cast iron ASTM A48, Class 25
- · Finish is black E-coating
- Secured with a 5/32" x 2-1/2" brass cotter pin on underside of lid (included)

The Ford Meter Box Company considers the information in this submittal form to be correct at the time of publication. Item and option availability, including specifications, are subject to change without notice. Please verify that your product information is current.