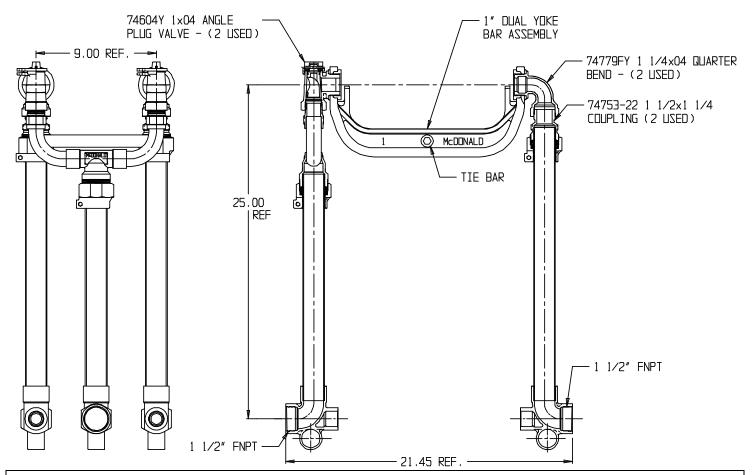

## SUBMITTAL DATA SHEET

NL Iron Meter Yoke Assembly - 714H425LEFF 66

**FNPT X FNPT** 

## **SUBMITTAL INFORMATION**

- Manufactured in compliance with ANSI/AWWA C800 (latest revision)
- Brass components in contact with potable water conform to ASTM B584, UNS C89833 (latest revision) and identified with "NL"
- Brass components not in contact with potable water conform to ASTM B62 and ASTM B584, UNS C83600 -85-5-5-5 (latest revision)
- Copper tubing made in compliance with ASTM B75 or B88, UNS C12200 (latest revision)
- Lead free solder joints
- Powder coated cast iron yoke bar conforms to ASTM A126 Class B (latest revision)
- Designed to provide proper meter spacing for ease of installation
- Large wrench flats provided for proper installation