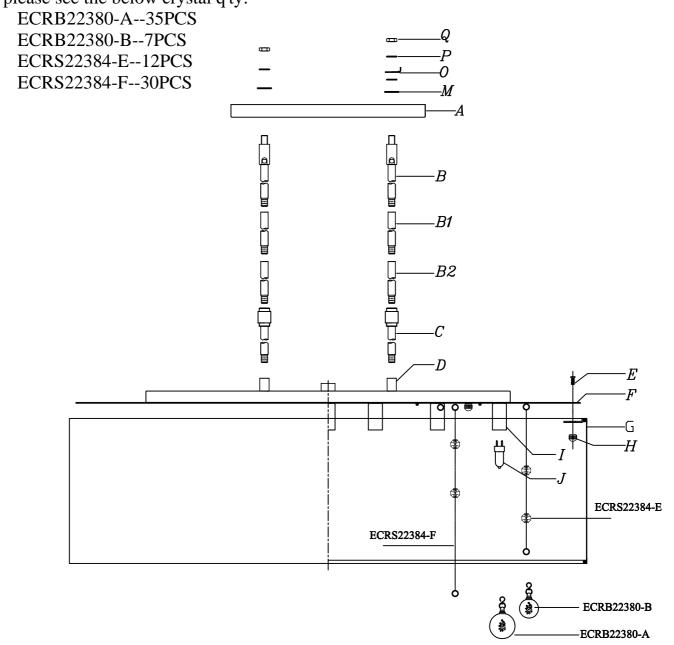

## Contemporary Lighting<sup>™</sup> Assembly

Assembly Instruction For **E22387-120PC** 

- 1. Secured the tube (C) to the part (D) till tight
- 2. Secured the tube (B2) to the tube (C) till tight
- 3. Secured the tube (B1) to the tube (B2) till tight
- 4. Secured the tube (B) to the tube (B1) till tight
- 5. Put the ceiling pan (A), metal washer(M), ground wire(O) and metal ring(P) to the tube (B), then secured by hex nut (Q) till tight
- 6. The nut(E) is through round metal(F), shade(G), then secured by ball (H) till tight
- 7. Install 9\*40W G9 bulbs (J) into socket(I) of this fixture (Bulbs included)
- 8. Hang the large crystal component(ECRB22380-A) and small crystal component (ECRB22380-B) to different lenght size steel wire component

(ECRS22384-E/ECRS22384-F)

By the way, you can hang these crystal components at yours pleasure please see the below crystal q'ty: