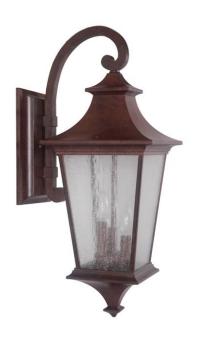

# **Argent - Z1374**

**Argent Wall Mount** 

#### Color

The Argent II offers a rustic style that's not only appealing to the eye, but also designed to withstand outdoor elements. With its signature flared top cast in a striking midnight black finish and clear seeded glass, no matter which style or size you choose, the Argent II is sure to set the stage.

- Die-Cast/sand-cast aluminum components
- Finish is treated with UV guard