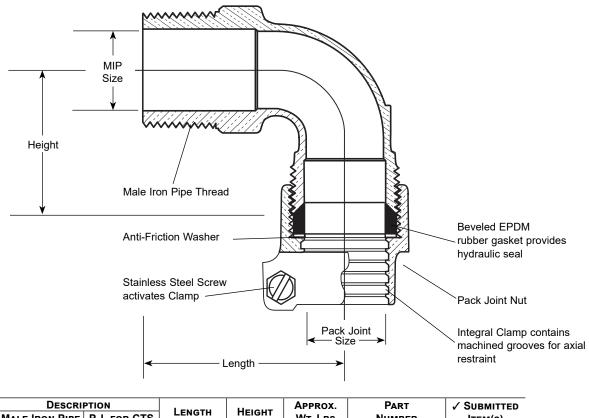

## MALE IRON PIPE THREAD BY PACK JOINT FOR COPPER OR PLASTIC TUBING (CTS)

| DESCRIPTION    |              | I THOTH | UFIGUE   | AFFROA. | FARI      | V SUBWITTED |  |
|----------------|--------------|---------|----------|---------|-----------|-------------|--|
| MALE IRON PIPE | P.J. FOR CTS | LENGTH  | HEIGHT   | WT. LBS | NUMBER    | ITEM(S)     |  |
| 3/4"           | 3/4"         | 2"      | 1-11/16" | 0.8     | L84-33-NL |             |  |
| 3/4"           | 1"           | 2"      | 1-5/8"   | 0.8     | L84-34-NL |             |  |
| 1"             | 1"           | 2-1/2"  | 1-7/8"   | 1.1     | L84-44-NL |             |  |
| 1-1/2"         | 1-1/2"       | 2-1/2"  | 2-1/2"   | 2.5     | L84-66-NL |             |  |
| 2"             | 2"           | 2-7/8"  | 3-1/8"   | 3.8     | L84-77-NL |             |  |
|                |              |         |          |         |           |             |  |

Note: Ford recommends insert stiffeners when using plastic pipe or tubing.