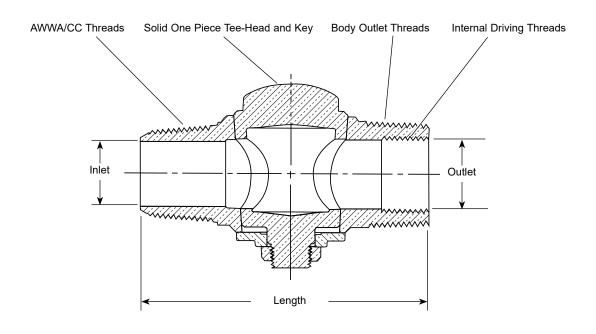

#### AWWA/CC TAPER THREAD INLET BY INCREASED MIP THREAD OUTLET WITH INSIDE DRIVING THREAD

| VALVE SIZE | INLET SIZE | OUTLET<br>SIZE | VALVE<br>LENGTH | BODY OUTLET<br>THREADS | Approx.<br>Wt. Lbs | PART<br>Number | ✓ SUBMITTED ITEM(S) |
|------------|------------|----------------|-----------------|------------------------|--------------------|----------------|---------------------|
| 1/2"       | 1/2"       | 3/4"           | 3-1/8"          | 3/4" MIP               | 0.7                | F800-1-NL      |                     |
| 5/8"       | 5/8"       | 3/4"           | 3-3/8"          | 3/4" MIP               | 1.2                | F800-2-NL      |                     |
| 3/4"       | 3/4"       | 1"             | 3-13/16"        | 1" MIP                 | 1.5                | F800-3-NL      |                     |
| 1"         | 1"         | 1-1/4"         | 4-9/16"         | 1-1/4" MIP             | 2.4                | F800-4-NL      |                     |