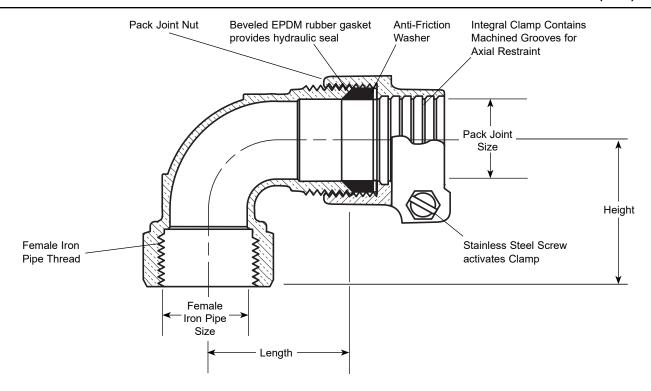

## FEMALE IRON PIPE THREAD BY PACK JOINT FOR COPPER OR PLASTIC TUBING (CTS)

| DESCRIPTION      |              | Lever   | HEIGHT   | APPROX. | Part      | ✓ SUBMITTED |
|------------------|--------------|---------|----------|---------|-----------|-------------|
| FEMALE IRON PIPE | P.J. FOR CTS | LENGTH  | HEIGHT   | Wt. Lbs | Number    | ITEM(S)     |
| 3/4"             | 3/4"         | 1-1/2"  | 1-13/16" | 1.0     | L14-33-NL |             |
| 1"               | 3/4"         | 1-3/4"  | 1-7/8"   | 0.9     | L14-43-NL |             |
| 1"               | 1"           | 2-5/16" | 1-7/8"   | 1.4     | L14-44-NL |             |
| 1-1/4"           | 1"           | 2-5/16" | 1-7/8"   | 1.2     | L14-54-NL |             |
| 1-1/2"           | 1-1/2"       | 2-3/4"  | 2-7/8"   | 3.3     | L14-66-NL |             |
| 2"               | 2"           | 3-1/4"  | 3-7/16"  | 6.7     | L14-77-NL |             |
|                  | 1 1 4 4155   |         |          |         |           |             |

Note: Ford recommends insert stiffeners when using plastic pipe or tubing