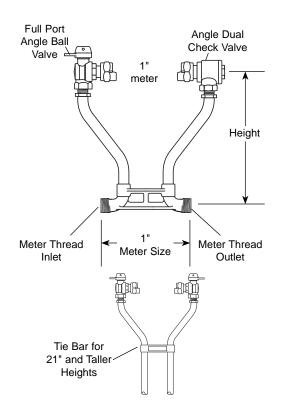

## FULL PORT ANGLE BALL VALVE BY ANGLE DUAL CHECK VALVE (1" METER)

#### METER THREAD INLET AND OUTLET

## **Resetter Part Number**

| HEIGHT (INCHES) | APPROX.<br>Wt. Lbs. | CATALOG NUMBER   | SUBMITTED<br>ITEM(S) |
|-----------------|---------------------|------------------|----------------------|
| 10              | 9.5                 | VBHH44-10W-FP-NL |                      |
| 12              | 9.6                 | VBHH44-12W-FP-NL |                      |
| 15              | 9.9                 | VBHH44-15W-FP-NL |                      |
| 18              | 11.4                | VBHH44-18W-FP-NL |                      |
| 21              | 11.7                | VBHH44-21W-FP-NL |                      |
| 24              | 12.1                | VBHH44-24W-FP-NL |                      |

#### **Meter Thread Size**

| INLET | OUTLET |  |
|-------|--------|--|
| 1"    | 1"     |  |

#### **FEATURES**

- All brass components that come in contact with potable water conform to AWWA Standard C800 (UNS NO C89833)
- The product has the letters "NL" cast into the main body for proper identification
- Brass components that do not come in contact with potable water conform to AWWA Standard C800 (ASTM B-62 and ASTM B-584, UNS NO C83600 - 85-5-5-5)
- Saddle nuts hold the meter in place for tightening
- Tie bar is standard for 21" and taller resetter heights (40 Series)
- Conforms to AWWA C700 for Meter Threads
- 1-1/8" Copper risers provide more flow capacity
- · All Ford Setters are assembled with lead-free solder
- Copper conforms to ASTM B-88, Copper alloy #122
- ASSE 1024 approved dual check valve