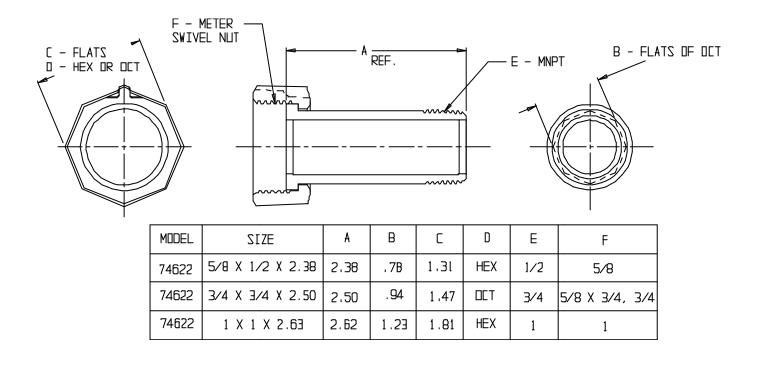

## NL Meter Coupling – 74622

Meter Swivel Nut x MNPT

## SUBMITTAL INFORMATION

- Manufactured in compliance with ANSI/AWWA C800 (latest revision)
- Brass components in contact with potable water conform to ASTM B584, UNS C89833 (latest revision) and identified with "NL"
- Certified to NSF/ANSI 61 and NSF/ANSI 372
- Brass components not in contact with potable water conform to ASTM B62 and ASTM B584, UNS C83600 -85-5-5-5 (latest revision)
- Large wrench area provided for proper installation