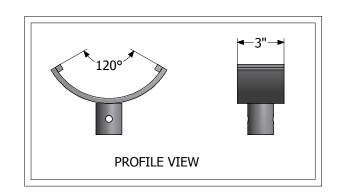

## STANDARD PIPE SUPPORT SADDLE

1325 Furneaux Road, Plumas Lakes, CA. 95961 (530) 742-9675

www.placerwaterworks.com

(TO BE USED WITH PLACER WATERWORKS

-1-1/4" SCH.40 PIPE SLEEVE

W/ 1/2"Ø THRU. BOLT HOLE

STANDARD PIPE SUPPORT STAND)