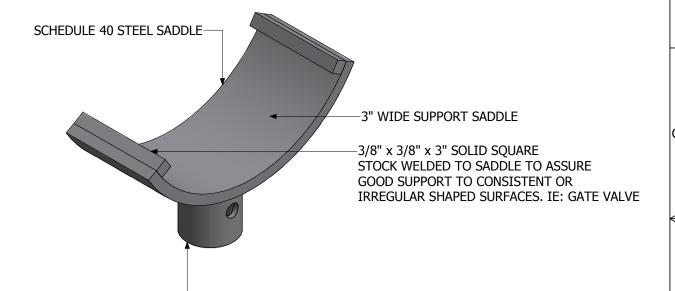

## NOTES:

- 1. MATERIAL: CARBON STEEL
- 2. SADDLE SUPPORT STYLE: STANDARD PIPE SUPPORT SADDLE
- 3. CORROSION PROTECTION:
  - 1. POWDER COATED (BLACK)
- 4. PIPE CLAMP SADDLE FABRICATED TO FIT PLACER WATERWORKS STANDARD PIPE SUPPORT STANDS (PW/PS\*\*\*\*-S OR PW/PS\*\*\*\*-Z).
- 5. CUSTOM MADE TO FIT SUPPORTS OF ANY SIZE CAN BE FABRICATED CONTACT PLACER WATERWORKS FOR MORE INFORMATION.
- 6. ALL WELDING IS DONE PER AWS SPECIFICATIONS.