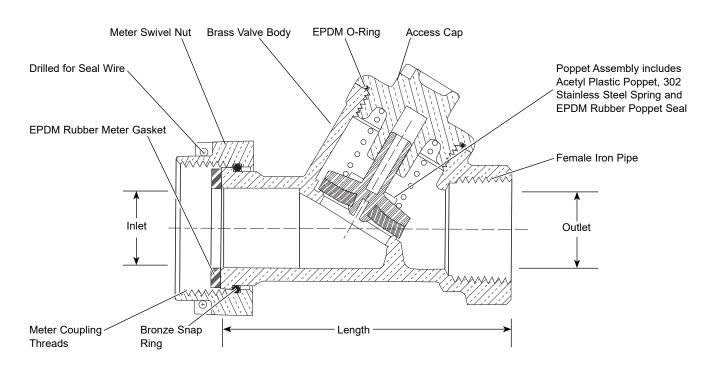

## METER SWIVEL NUT INLET BY FEMALE IRON PIPE THREAD OUTLET

| VALVE SIZE | INLET SIZE       | OUTLET SIZE | Length   | Approx.<br>Wt. Lbs | Part<br>Number | ✓ Submitted<br>Iteм(s) |
|------------|------------------|-------------|----------|--------------------|----------------|------------------------|
| 3/4"       | 5/8"             | 3/4"        | 3-17/32" | 1.3                | HS31-313-NL    |                        |
| 3/4"       | 5/8"x3/4" & 3/4" | 3/4"        | 3-17/32" | 1.4                | HS31-323-NL    |                        |
| 1"         | 1"               | 1"          | 3-3/4"   | 1.7                | HS31-444-NL    |                        |

## FEATURES

- All brass that comes in contact with potable water conforms to AWWA Standard C800 (ASTM B584, UNS C89833)
- The product has the letters "NL" cast into the main body for lead-free identification
- · Certified to NSF/ANSI Standard 61 and NSF/ANSI Standard 372 where applicable
- Brass components that do not come in contact with potable water conform to AWWA Standard C800 (ASTM B62 and ASTM B584, UNS C83600, 85-5-5-5)
- In-line accessible for quick inspection and replacement of internal working parts without removing the valve from the service line. Replacement kits are available.
- 175 PSI maximum working water pressure
- 180 degree Fahrenheit maximum constant temperature
- Conforms to AWWA C700 for meter threads