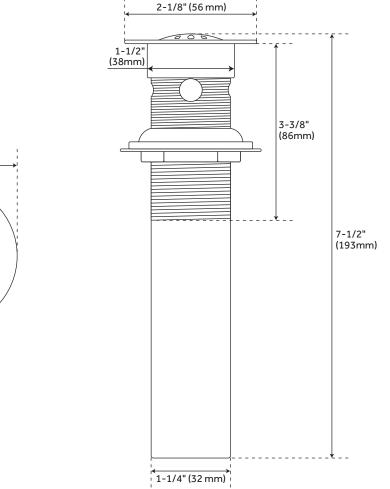

### FEATURES

Drain Size: 1-1/2" Maximum Sink Thickness: 2-3/4" OD Size: 1-1/4" x 6" Drain Flange Diameter: 2-1/8"

#### **PRODUCT IMAGE**

All dimensions and specifications are nominal and may vary. Use actual products for accuracy in critical situations.

PAGE 2 Code: SH313, SH314

See Website For Warranty Information www.signaturehardware.com/warranty