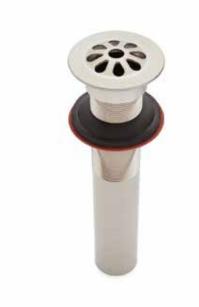

### BATHROOM DRAIN SKU: 941833

### FEATURES

Material: Brass If Your Sink Features An Overflow, A Drain With An Overflow Opening is Required to Allow Water From the Sink to Enter the Drain Pipe

### FEATURES

Drain Size: 1-1/2" Maximum Sink Thickness: 2-3/4" OD Size: 1-1/4" x 6" Drain Flange Diameter: 2-1/8"