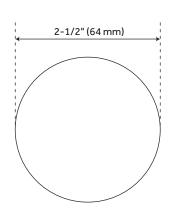

# MUSHROOM STYLE

## POP-UP BATHROOM DRAIN - 1-1/2"

SKU: 908927



### **CONTENTS**

SINK DRAIN ..... PAGE 2

#### **FEATURES**

Material: Brass Overflow Hole: Optional Order Without Overflow Holes for Handmade Sinks, or With Overflow Holes for Traditional Sinks

REVISED 08/06/2020

# MUSHROOM STYLE

### POP-UP BATHROOM DRAIN - 1-1/2"

SKU: 908927





#### **FEATURES**

Drain Size: 1-1/2" Drain Flange Diameter: 2-1/2"

### **CODES/STANDARDS**

cUPC ASME A112.18.2/CSA B125.2

### PRODUCT IMAGE





 $All\ dimensions\ and\ specifications\ are\ nominal\ and\ may\ vary.\ Use\ actual\ products\ for\ accuracy\ in\ critical\ situations.$ 

PAGE 2 Code: SH332, SH333