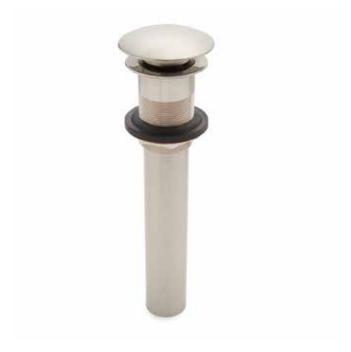

# MUSHROOM STYLE

## POP-UP BATHROOM DRAIN - 1-1/2"

SKU: 908927

#### **FEATURES**

Material: Brass Overflow Hole: Optional Order Without Overflow Holes for Handmade Sinks, or With Overflow Holes for Traditional Sinks

REVISED 08/06/2020

#### **FEATURES**

Drain Size: 1-1/2" Drain Flange Diameter: 2-1/2"