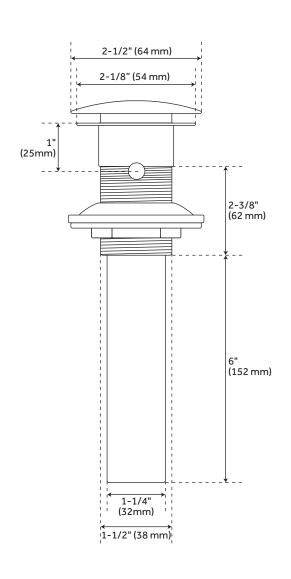

#### **FEATURES**

Drain Size: 1-1/2" Drain Flange Diameter: 2-1/2"

### PRODUCT IMAGE

 $All\ dimensions\ and\ specifications\ are\ nominal\ and\ may\ vary.\ Use\ actual\ products\ for\ accuracy\ in\ critical\ situations.$ 

PAGE 2 Code: SH332, SH333