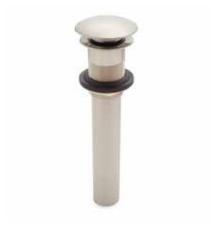

# MUSHROOM STYLE

### POP-UP BATHROOM DRAIN - 1-1/2"

SKU: 908927

#### **FEATURES**

Drain Size: 1-1/2" Drain Flange Diameter: 2-1/2"