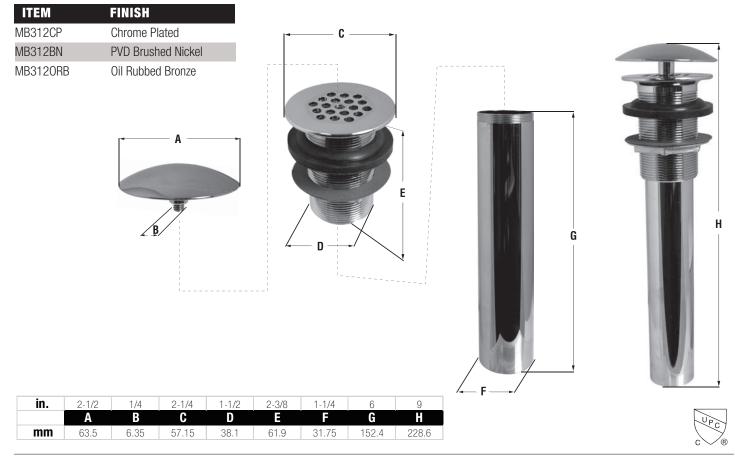

## **Product Specifications/Dimensions**

This carded product comes complete with trilingual installation, operating, care and maintenance instructions. Dimensions are subject to manufacturer's tolerance and can change without notice. Distributed by Ferguson and Wolseley Canada. CAP 09/17-C