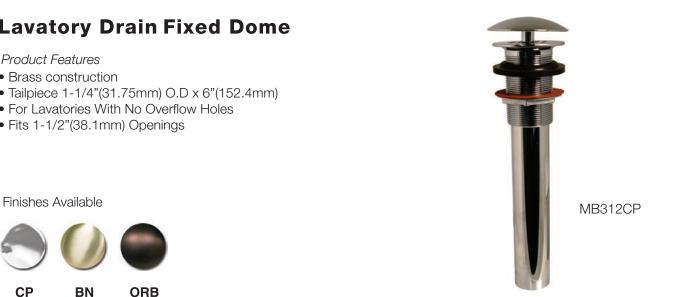

## **Lavatory Drain Fixed Dome**

Product Features

- Brass construction
- Tailpiece 1-1/4"(31.75mm) O.D x 6"(152.4mm)
- For Lavatories With No Overflow Holes
- Fits 1-1/2"(38.1mm) Openings