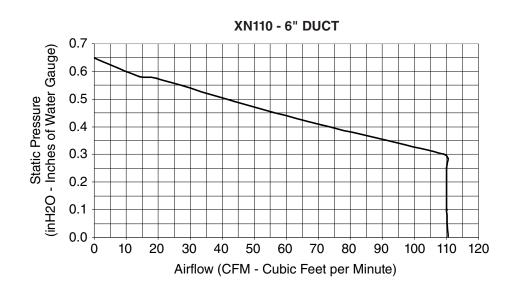

#### **HVI PERFORMANCE**

| 6" Duct                          |                  |                  |                        |                  |  |
|----------------------------------|------------------|------------------|------------------------|------------------|--|
| 0.1 Ps - Static Pressure (inH2O) |                  |                  |                        | 0.25 Ps          |  |
| Airflow<br>(CFM)                 | Sound<br>(Sones) | Power<br>(Watts) | Efficacy<br>(CFM/Watt) | Airflow<br>(CFM) |  |
| 110                              | < 0.3            | 7.7              | 14.2                   | 110              |  |

HVI-2100 CERTIFIED RATINGS comply with new testing technologies and procedures prescribed by the Home Ventilating Institute, for off-the-shelf products, as they are available to consumers. Product performance is rated at 0.1 in. static pressure, based on tests conducted in a state-of-the-art test laboratory. Sones are a measure of humanly-perceived loudness, based on laboratory measurements.