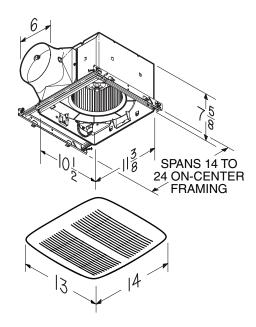

#### **DIMENSIONS (Inches)**

| Broan-NuTone LLC | Hartford, Wisconsin | www.nutone.com | 888-336-3948 |
|------------------|---------------------|----------------|--------------|
|------------------|---------------------|----------------|--------------|