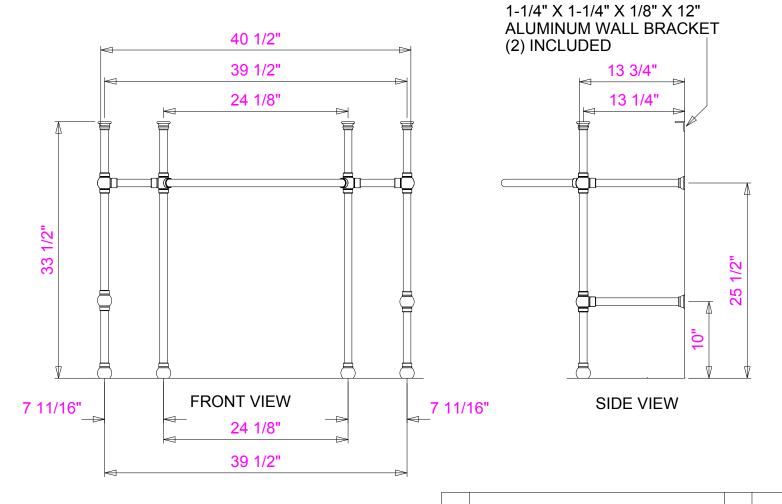

**TOP VIEW** 

|                                                                                 |                    |  |                         | 1 1 |                    |                                               | l  |      |
|---------------------------------------------------------------------------------|--------------------|--|-------------------------|-----|--------------------|-----------------------------------------------|----|------|
|                                                                                 |                    |  |                         |     |                    |                                               |    |      |
|                                                                                 |                    |  |                         | REV | CHANGE(S           | 5)                                            | BY | DATE |
| REMARKS                                                                         | DRAWER JB 12/26/12 |  | 12/26/12                |     | DESCRIPTION(S)     | PALMER INDUSTRIES                             |    |      |
| PALMER LS41BLSFR BALL FOOT MODEL LEG SYSTEM FOR STONE FOREST RENAISSANCE C92-42 | MATERIAL BRASS     |  | LEG SYS 4 LEG BALL FOOT |     | 379 Charles Street |                                               |    |      |
|                                                                                 | FINISH             |  |                         |     | PART NUMBER(S)     | Providence, RI 02904<br>Phone: 800-398-9676   |    |      |
|                                                                                 | PL-0073            |  |                         |     | LS41BLSFR          | Fax: 401-421-4238<br>email: jamie@sinklegs.co |    |      |