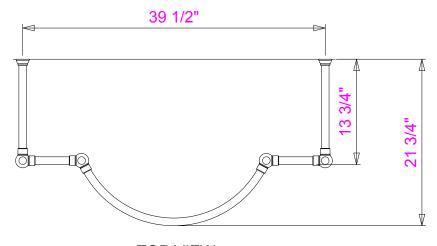

**TOP VIEW** 

|                                                                                 |                    |  |                         | 1 1 |                    |                                               | l  |      |
|---------------------------------------------------------------------------------|--------------------|--|-------------------------|-----|--------------------|-----------------------------------------------|----|------|
|                                                                                 |                    |  |                         |     |                    |                                               |    |      |
|                                                                                 |                    |  |                         | REV | CHANGE(S           | 5)                                            | BY | DATE |
| REMARKS                                                                         | DRAWER JB 12/26/12 |  | 12/26/12                |     | DESCRIPTION(S)     | PALMER INDUSTRIES                             |    |      |
| PALMER LS41BLSFR BALL FOOT MODEL LEG SYSTEM FOR STONE FOREST RENAISSANCE C92-42 | MATERIAL BRASS     |  | LEG SYS 4 LEG BALL FOOT |     | 379 Charles Street |                                               |    |      |
|                                                                                 | FINISH             |  |                         |     | PART NUMBER(S)     | Providence, RI 02904<br>Phone: 800-398-9676   |    |      |
|                                                                                 | PL-0073            |  |                         |     | LS41BLSFR          | Fax: 401-421-4238<br>email: jamie@sinklegs.co |    |      |