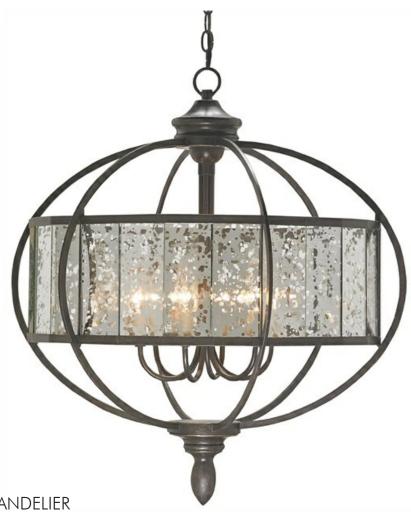

## FLORENCE CHANDELIER 9330

DIMENSIONS: 30h x 28dia. MATERIAL: Wrought Iron/Glass FINISH: Bronze Gold/Raj Mirror FREIGHT INFORMATION: Motor Freight (MF) ITEM WT: 22 PKG WT: 44

## FEATURES:

With much less wear and tear than a trip to its namesake city, the bronze version of our Florence Chandelier will inspire thoughts of Italian panache when itâ??s placed in a beautifully designed room. The mottled surface of its ring of glass imitates the patterns in a distressed mercury glass. The frame, which loops around and behind it, has been treated to a bronze gold finish to bring heft to its luminosity. We also offer the six-light fixture in a silver Granello finish.