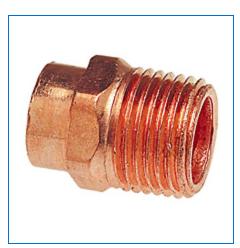

Material Number 9030500, Adapter C x M - Wrot, 604

The male adapter features a solder cup and male NPT thread. These fittings provide a means for adapting a solder connection to a threaded connection. Please refer to NIBCO technical data sheets and catalogs for engineering and installation information. In addition to its inherent qualities of beauty, durability and low maintenance, copper's reusability makes it an ideal application in sustainable projects. NIBCO® copper fittings are manufactured in an ISO 9001 certified facility, and backed by

| Specifications          | -                                                |
|-------------------------|--------------------------------------------------|
| UPC Code                | 039923303042                                     |
| All Type of Item        | Fitting                                          |
| All Special Application | Lead-Free*; ACR Air Conditioning / Refrigeration |
| Description             | 604R 3/8X1/2 CXM ADAPTER WROT                    |
| Туре                    | Adapter                                          |
| Connection Type         | C x M (NPT)                                      |
| Weight                  | 0.090 lb                                         |
| Size                    | 3/8 x 1/2                                        |
| Material                | Copper                                           |