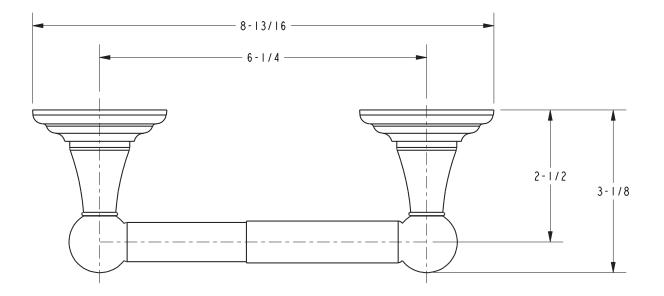

e
- Other: Refer to the Newport Brass catalog for additional color/finish options.

| Specified Model |                      |                               |
|-----------------|----------------------|-------------------------------|
| Model           | Description          | Colors   Finishes             |
| 75-28           | Toilet Tissue Holder | □ 10B □ 15 □ 15S □ 26 □ Other |

#### **Product Specification**: Add "Color / Finish" suffix to Model number, below.

The Toilet Tissue Holder shall be made of solid brass construction and incorporate a double-post, spring-loaded roller design. Toilet Tissue Holder shall complement Newport Brass Newport 365 product series. Toilet Tissue Holder shall be Newport Brass Model 75-28/\_\_\_\_.

## 75-28

**PRODUCT DIMENSIONS** (Units are in inches)





# Newport 365 Toilet Tissue Holder **75-28**



t: 949.417.5207 | www.newportbrass.com ©2016 Brasstech, Inc.

Page 2 of 2 Spec\_75-28\_b\_4.16