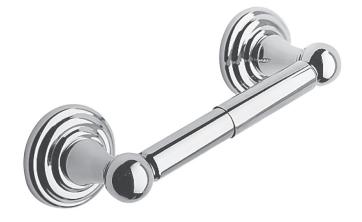

### **Toilet Tissue Holder**

#### **Product Specification**: Add "Color / Finish" suffix to Model number, below.

The Toilet Tissue Holder shall be made of solid brass construction and incorporate a double-post, spring-loaded roller design. Toilet Tissue Holder shall complement Newport Brass Newport 365 product series. Toilet Tissue Holder shall be Newport Brass Model 75-28/\_\_\_\_.