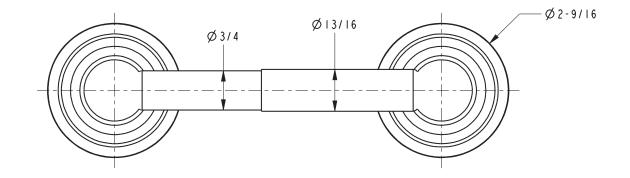

- Other: Refer to the Newport Brass catalog for additional color/finish options.

| Specified Model |                      |                               |
|-----------------|----------------------|-------------------------------|
| Model           | Description          | Colors   Finishes             |
| 75-28           | Toilet Tissue Holder | □ 10B □ 15 □ 15S □ 26 □ Other |

#### **Product Specification**: Add "Color / Finish" suffix to Model number, below.

The Toilet Tissue Holder shall be made of solid brass construction and incorporate a double-post, spring-loaded roller design. Toilet Tissue Holder shall complement Newport Brass Newport 365 product series. Toilet Tissue Holder shall be Newport Brass Model 75-28/\_\_\_\_.

## 75-28

**PRODUCT DIMENSIONS** (Units are in inches)





# Newport 365 Toilet Tissue Holder **75-28**



t: 949.417.5207 | www.newportbrass.com ©2016 Brasstech, Inc.

Page 2 of 2 Spec\_75-28\_b\_4.16