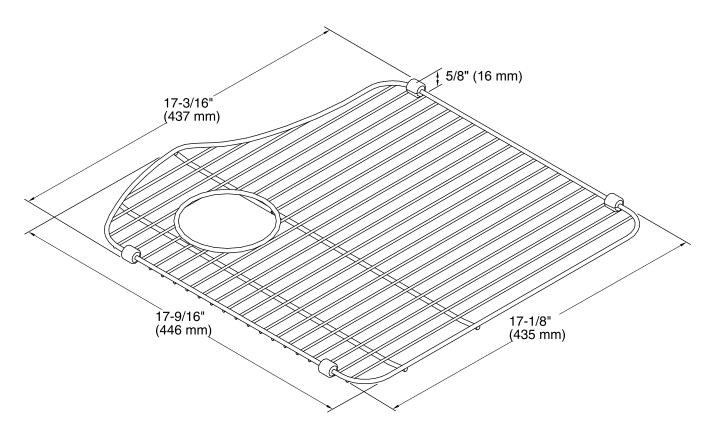

Octave® Sink Rack K-6484

## **Features**

- Fits in the large (left) bowl of the K-3844 and K-3855 Octave kitchen sinks.
- Comes included with the K-3844 and K-3855 Octave kitchen sinks.
- Durable stainless-steel construction.
- Helps protect sink surface from daily wear.
- Dishwasher safe.
- Innovative wheels around the perimeter provide a secure fit and reduce debris buildup.



## Codes/Standards

None Applicable

KOHLER® One-Year Limited Warranty

See website for detailed warranty information.

**Available Color/Finishes** 

Color tiles intended for reference only.

**Color Code Description** 

ST Stainless Steel







## **Technical Information**

All product dimensions are nominal.