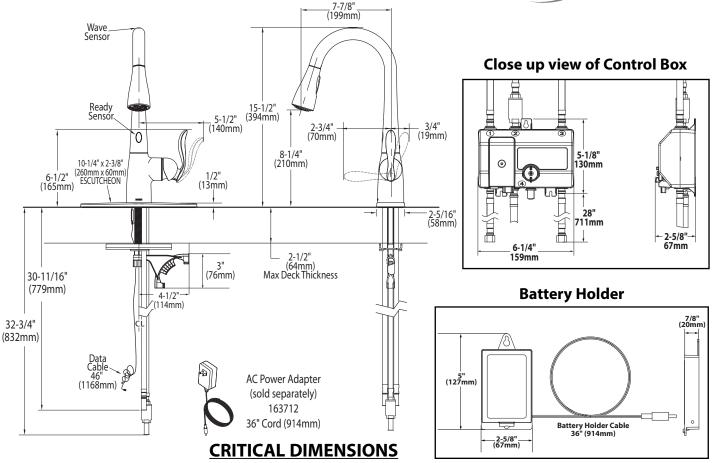

# **NOTE: THIS FAUCET IS DESIGNED TO BE INSTALLED** THRU 1 OR 3 HOLES, 1-1/2" (38mm) MIN. DIA.

(DO NOT SCALE)

(2/7//2015 Released 0