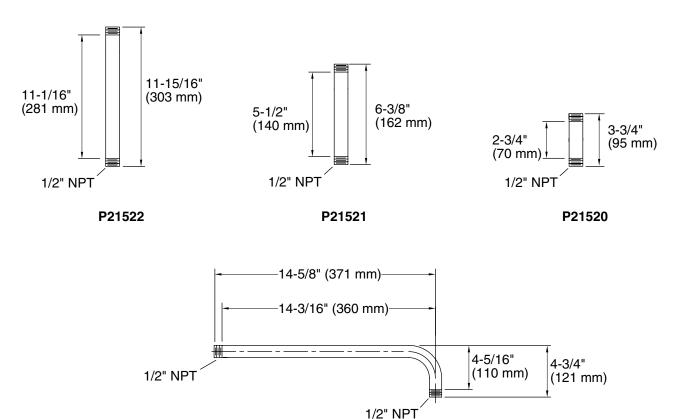

### P21520, P21521, P21522, P21523

P21523

| SPECIFIED MODEL |                                     |                    |                   |            |                    |  |                        |                      |                          |
|-----------------|-------------------------------------|--------------------|-------------------|------------|--------------------|--|------------------------|----------------------|--------------------------|
| Model           | Description                         | Finishes           |                   |            |                    |  |                        |                      |                          |
| P21520-00       | 3" Ceiling-Mount<br>Shower Arm      | CP Polished Chrome |                   | □ A        | D Nickel<br>Silver |  | AG Brushed<br>Nickel   | BZ Antique<br>Bronze | GN Gunmetal              |
|                 |                                     | LB Bronze          | SA Antique Silver |            | /7 Black<br>Nickel |  | W6 Weathered<br>Bronze | Gold                 | ULB Unlacquered<br>Brass |
| P21521-00       | 6" Ceiling-Mount<br>Shower Arm      | CP Polished Chrome |                   | □ A        | D Nickel<br>Silver |  | AG Brushed<br>Nickel   | BZ Antique<br>Bronze | GN Gunmetal              |
|                 |                                     | LB Bronze          | SA Antique Silver |            | /7 Black<br>Nickel |  | W6 Weathered<br>Bronze | Gold                 | ULB Unlacquered Brass    |
| P21522-00       | 12" Ceiling-<br>Mount<br>Shower Arm | CP Polished Chrome |                   | <b>D</b> A | D Nickel<br>Silver |  | AG Brushed<br>Nickel   | BZ Antique Bronze    | GN Gunmetal              |
|                 |                                     | LB Bronze          | SA Antique Silver |            | /7 Black<br>Nickel |  | W6 Weathered<br>Bronze | 24K Polished<br>Gold | ULB Unlacquered<br>Brass |
| P21523-00       | Wall-Mount<br>Shower Arm            | CP Polished Chrome |                   | □ A        | D Nickel<br>Silver |  | AG Brushed<br>Nickel   | BZ Antique<br>Bronze | GN Gunmetal              |
|                 |                                     | LB Bronze          | SA Antique Silver | U W        | /7 Black<br>Nickel |  | W6 Weathered<br>Bronze | 24K Polished Gold    | ULB Unlacquered Brass    |