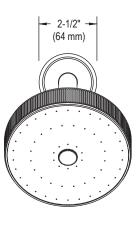

## Vir Stil® Showerhead with Arm

## CODES/STANDARDS APPLICABLE

Specified Model Meets or Exceeds the Following:

• EPA WaterSense®

| SPECIFIED MODEL |                                                   |                      |                    |                        |             |
|-----------------|---------------------------------------------------|----------------------|--------------------|------------------------|-------------|
| Model           | Description                                       | Finishes             |                    |                        |             |
| P21670-00       | Vir Stil <sub>®</sub> Minimal Showerhead with Arm | ☐ CP Polished Chrome | ☐ AD Nickel Silver | ☐ AG Brushed<br>Nickel | ☐ LB Bronze |