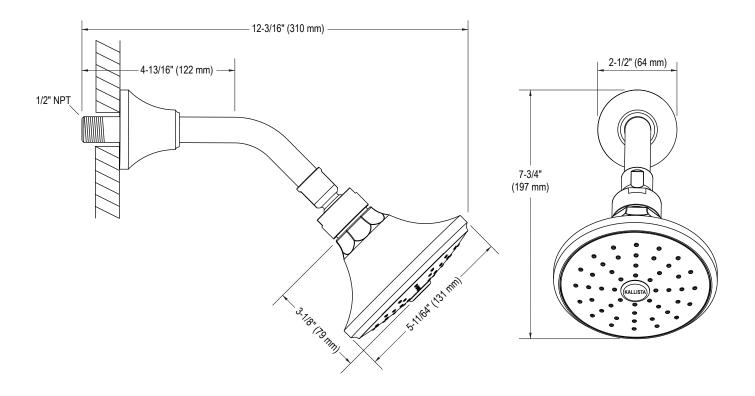

## Tuxedo® Showerhead with Arm

## FEATURES

- Solid Brass Construction for Durability and Reliability
- Air-Induction Technology
- Sprayface Resists Hard Water Build-Up and is Easy to Clean
- 2.0 GPM (7.6 LPM) Flow Rate
- Coordinates with the Tuxedo Collection