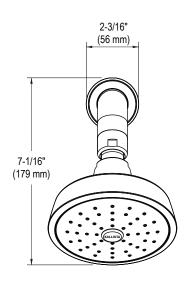

## Counterpoint<sub>™</sub> Showerhead with Arm

## **FEATURES**

- Solid Brass Construction for Durability and Reliability
- Air-Induction Technology
- Sprayface Resists Hard Water Build-Up and is Easy to Clean
- 2.0 GPM (7.6 LPM) Flow Rate
- Coordinates with the Counterpoint Collection