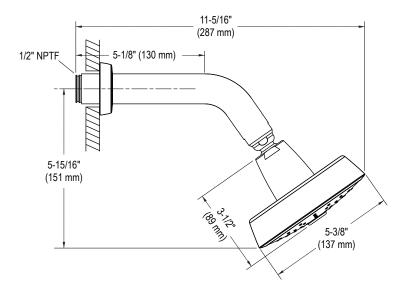

## Counterpoint<sub>™</sub> Showerhead with Arm

## **FEATURES**

- Solid Brass Construction for Durability and Reliability
- Air-Induction Technology
- Sprayface Resists Hard Water Build-Up and is Easy to Clean
- 2.0 GPM (7.6 LPM) Flow Rate
- Coordinates with the Counterpoint Collection