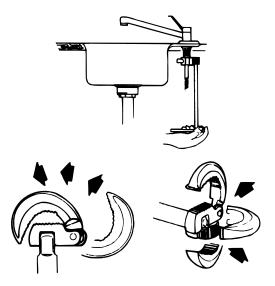

## 11" Basin Wrench



RAP50115



## **Model Numbers**

RAP50115 11" BASIN WRENCH

## **Product Features**

For installing and removing faucets



## Warranty

Subject to the limitations expressed herein, Seller warrants to the original Buyer that hand tools manufactured and sold by Seller ("Tool") shall be free from defects in design, material and workmanship under Normal Use for the life of tool. This warranty is void for any damage caused by misuse, abuse, neglect, or acts of God. For the purpose of this section, "Normal Use" means in strict accordance with any documentation describing safe practices used by a professional tradesman in the industry.