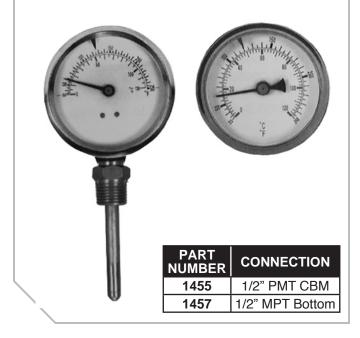

## **Dial Type Thermometers**

- · Superior quality
- · Back or bottom mount

#### Dual scale:

- 32°-250°F, 0°-120°C
- · 3-1/2" diameter
- 1/2" MPT brass connection
- 2-1/2" brass element (beyond MPT)
- · Corrosion resistant steel case