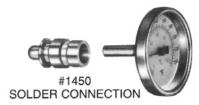

| PART<br>NUMBER | CONNECTION      |
|----------------|-----------------|
| 1450           | 3/4" CWT Solder |
| 1450-W         | Well ONLY       |