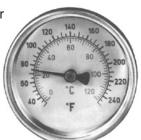

#### Dual Scale:

- 40°-250°F, 0,-120°C, Accuracy to 1°
- 5°Increments
- 2-1/2" Face
- · Brass wells
- · Choice of adapters

 Thermometer can be removed from adapter for easy installation

| PART<br>NUMBER | CONNECTION |
|----------------|------------|
| 1449           | 1/2" MPT   |
| 1449-C         | Well ONLY  |