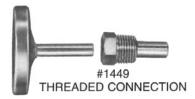

#### Dual Scale:

- 40°-250°F, 0,-120°C, Accuracy to 1°
- 5°Increments
- 2-1/2" Face
- · Brass wells
- · Choice of adapters

 Thermometer can be removed from adapter for easy installation

| PART<br>NUMBER | CONNECTION |
|----------------|------------|
| 1449           | 1/2" MPT   |
| 1449-C         | Well ONLY  |