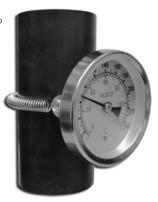

# Spring Strap-On Surface Thermometer New!

This new thermometer is specifically designed to provide an economical and accurate surface temperature measurement on any 1/2" to 4" pipe: iron, plastic, steel or copper. Easy on, easy off!

- Dual Scale 40°C/240°F 0°C/120°C
- 5° increments
- · Acrylic lens
- · Accuracy +/- 3°

| PART<br>NUMBER | CONNECTION        |
|----------------|-------------------|
| 1446           | 4 Stainless Steel |
|                | Springs           |