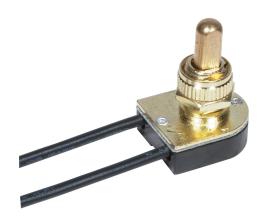

# Project/Job Name:

Location:

Fixture Type:

Notes:

**90-508** - On-Off Metal Push Switch; 3/8" Metal Bushing; Single Circuit; 6A-125V, 3A-250V Rating; Brass Finish

#### **PHYSICAL**

| Finish:      | Brass Plated |
|--------------|--------------|
| Bushing:     | 3/8 in.      |
| Leads:       | 6 in.        |
| Strip:       | 3/4 in.      |
| Switch Type: | On-Off       |
| Wire Length: | 6 in.        |