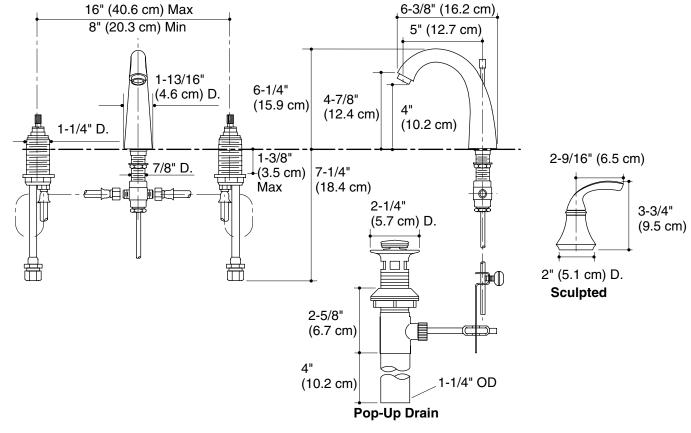

# **TABORET**<sub>®</sub>

### **Installation Notes**

Install this product according to the installation guide.

Valve inlets accommodate 1/2" OD tubing for slip joint connections.

**Product Diagram** 