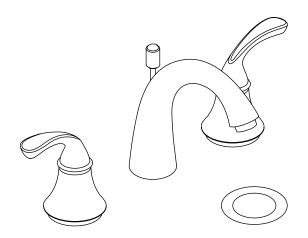

# **TABORET**<sub>®</sub>

### **Features**

- Brass construction
- Brass valve bodies
- Quarter-turn washerless ceramic disc valves
- Pop-up drain with lift rod and tailpiece
- Flexible connections for easy installation
- For 8" (20.3 cm) or 16" (40.6 cm) centers
- Stationary spout
- 5" (12.7 cm) high-arch spout reach
- Available with lever handles
- 1.5 gallons (5.7 liters) per minute maximum flow rate

# **WIDESPREAD LAVATORY FAUCET** K-8215-ZU

## **Product Specification**

The two-handle widespread lavatory faucet shall be made of brass construction with brass valve bodies. Product shall have a maximum flow rate of 1.5 gallons (5.7 liters) per minute. Product shall feature reversible quarter-turn washerless ceramic disc valves, flexible connections for easy installation, a 5" (12.7 cm) high-arch spout reach, and a stationary spout. Product shall be for 8" (20.3 cm) or 16" (40.6 cm) centers. Product shall feature a pop-up drain with lift rod and tailpiece. Product shall be available with lever handles. Faucet shall be Kohler Model K-8215-ZU-CP.