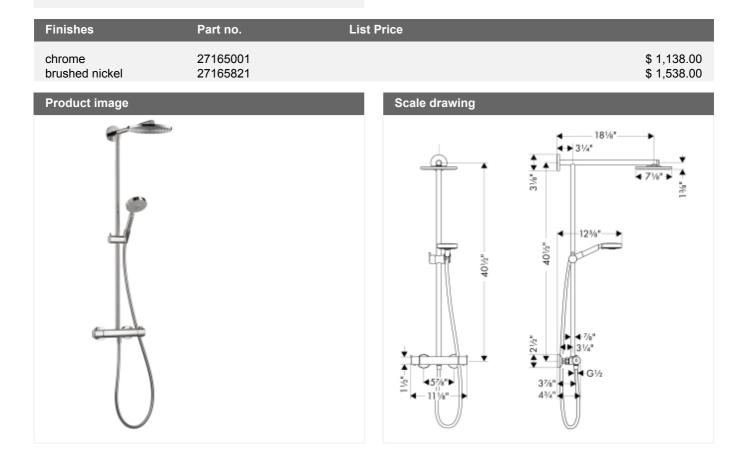

## hansgro<u>he</u>

Product data sheet (PDF) Raindance 180 Showerpipe

## Description

- · Raindance S 180 AIR 1-jet showerhead
- Raindance S 100 AIR 3-jet handshower withRain AIR, Balance AIR and Whirl AIR spray mode
- · Showerhead and handshower cannot be used simultaneously
- · 18" showerarm
- Angle-adjustable holder pivots left and right, slides easily and locks in place
- · Exposed thermostatic mixing valve
- · Built-in shut-off and diverter
- · Built-in service stops
- Includes 63" Techniflex hose
- Features QuickClean function on handshower and showerhead
- · Needs the basic set 16181181 for installation