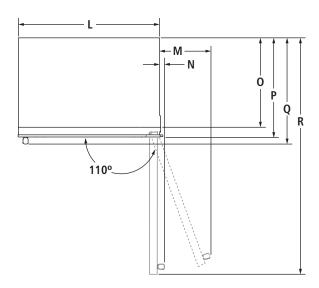

### PRODUCT DIMENSIONS

**FRONT VIEW** 

**TOP VIEW** 

| MODEL # |                                                                     | JB36SSFXRA<br>JB36SSFXLA       |       |
|---------|---------------------------------------------------------------------|--------------------------------|-------|
|         |                                                                     | in                             | cm    |
| Α       | Width of door                                                       | 341/2                          | 87.6  |
| В       | Overall width                                                       | 36 <sup>1</sup> / <sub>4</sub> | 92.1  |
| C       | Height of top grille                                                | 85/8                           | 21.7  |
| D       | Space between door and top grille                                   | 5/8                            | 1.6   |
| E       | Height of door handle                                               | 373/4                          | 95.9  |
| F       | Height to top of door handle                                        | 431/2                          | 110.5 |
| G       | Height of door                                                      | 493/4                          | 126.3 |
| Н       | Space between door and drawer                                       | 3/4                            | 2.0   |
| 1       | Height to top of drawer handle                                      | 19                             | 48.3  |
| J       | Height of drawer                                                    | 205/8                          | 52.4  |
| K       | Height of bottom grille                                             | 31/4                           | 8.3   |
| L       | Width of recessed refrigerator                                      | 35                             | 88.9  |
| M       | Width from side of refrigerator<br>to handle – door fully open 110° | 131/4                          | 33.7  |
| N       | Width from side of refrigerator<br>to handle – door open 90°        | 21/4                           | 5.7   |
| 0       | Depth without door                                                  | 23                             | 58.6  |
| Р       | Depth with door                                                     | 25                             | 63.6  |
| Q       | Depth with handle                                                   | 271/4                          | 69.1  |
| R       | Depth with door open 90°                                            | 59                             | 149.8 |