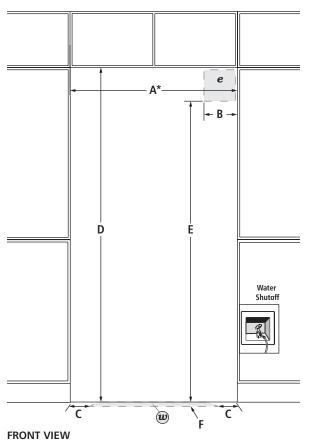

#### OPENING/CLEARANCE DIMENSIONS

| MODEL #    |                                                                        | JB36SSFXLA                     |       |
|------------|------------------------------------------------------------------------|--------------------------------|-------|
|            |                                                                        | in                             | cm    |
| <b>A</b> * | Width (min.)                                                           | 35 <sup>1</sup> / <sub>2</sub> | 90.2  |
| В          | Width of recommended electrical location                               | 4                              | 10.2  |
| С          | Distance from side of cabinet to recommended water connection location | 6                              | 15.2  |
| D          | Height (min.)                                                          | 831/2                          | 212.1 |
| Ε          | Height to recommended electrical location                              | 77                             | 195.6 |
| F          | Depth of recommended water connection location (max.)                  | 1                              | 2.5   |
| e          | Recommended electrical connection location                             |                                |       |
| w          | Recommended water connection location                                  |                                |       |

<sup>\*</sup>Minimum width must extend behind the face of the cabinet for at least 2" (5.1 cm).