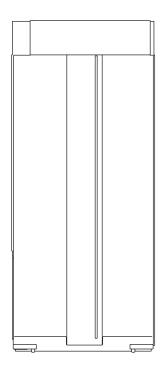

### PRODUCT DIMENSIONS

**FRONT VIEW** 

**TOP VIEW** 

| MODEL # |                                                                     | JB36SSFXRA<br>JB36SSFXLA       |       |
|---------|---------------------------------------------------------------------|--------------------------------|-------|
|         |                                                                     | in                             | cm    |
| Α       | Width of door                                                       | 341/2                          | 87.6  |
| В       | Overall width                                                       | 36 <sup>1</sup> / <sub>4</sub> | 92.1  |
| C       | Height of top grille                                                | 85/8                           | 21.7  |
| D       | Space between door and top grille                                   | 5/8                            | 1.6   |
| E       | Height of door handle                                               | 373/4                          | 95.9  |
| F       | Height to top of door handle                                        | 431/2                          | 110.5 |
| G       | Height of door                                                      | 493/4                          | 126.3 |
| Н       | Space between door and drawer                                       | 3/4                            | 2.0   |
| 1       | Height to top of drawer handle                                      | 19                             | 48.3  |
| J       | Height of drawer                                                    | 205/8                          | 52.4  |
| K       | Height of bottom grille                                             | 31/4                           | 8.3   |
| L       | Width of recessed refrigerator                                      | 35                             | 88.9  |
| M       | Width from side of refrigerator<br>to handle – door fully open 110° | 131/4                          | 33.7  |
| N       | Width from side of refrigerator<br>to handle – door open 90°        | 21/4                           | 5.7   |
| 0       | Depth without door                                                  | 23                             | 58.6  |
| Р       | Depth with door                                                     | 25                             | 63.6  |
| Q       | Depth with handle                                                   | 271/4                          | 69.1  |
| R       | Depth with door open 90°                                            | 59                             | 149.8 |