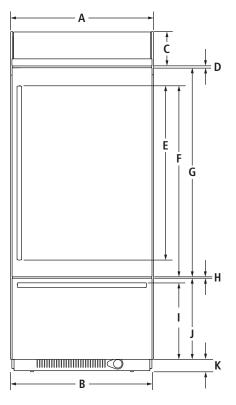

### PRODUCT DIMENSIONS

**FRONT VIEW** 

**TOP VIEW** 

| MODEL # |                                                                     | JB36SSFXRA<br>JB36SSFXLA       |       |
|---------|---------------------------------------------------------------------|--------------------------------|-------|
|         |                                                                     | in                             | cm    |
| Α       | Width of door                                                       | 341/2                          | 87.6  |
| В       | Overall width                                                       | 36 <sup>1</sup> / <sub>4</sub> | 92.1  |
| C       | Height of top grille                                                | 85/8                           | 21.7  |
| D       | Space between door and top grille                                   | 5/8                            | 1.6   |
| E       | Height of door handle                                               | 373/4                          | 95.9  |
| F       | Height to top of door handle                                        | 431/2                          | 110.5 |
| G       | Height of door                                                      | 493/4                          | 126.3 |
| Н       | Space between door and drawer                                       | 3/4                            | 2.0   |
| 1       | Height to top of drawer handle                                      | 19                             | 48.3  |
| J       | Height of drawer                                                    | 205/8                          | 52.4  |
| K       | Height of bottom grille                                             | 31/4                           | 8.3   |
| L       | Width of recessed refrigerator                                      | 35                             | 88.9  |
| M       | Width from side of refrigerator<br>to handle – door fully open 110° | 131/4                          | 33.7  |
| N       | Width from side of refrigerator<br>to handle – door open 90°        | 21/4                           | 5.7   |
| 0       | Depth without door                                                  | 23                             | 58.6  |
| Р       | Depth with door                                                     | 25                             | 63.6  |
| Q       | Depth with handle                                                   | 271/4                          | 69.1  |
| R       | Depth with door open 90°                                            | 59                             | 149.8 |