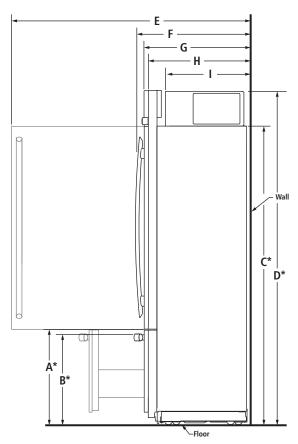

### DIMENSIONS AS INSTALLED

| MODEL #                                |                                                                                                                                                                                                                                | JB36SSFXRA<br>JB36SSFXLA                                                                                                                                                                                                                                                                                                                                                                         |  |
|----------------------------------------|--------------------------------------------------------------------------------------------------------------------------------------------------------------------------------------------------------------------------------|--------------------------------------------------------------------------------------------------------------------------------------------------------------------------------------------------------------------------------------------------------------------------------------------------------------------------------------------------------------------------------------------------|--|
|                                        | in                                                                                                                                                                                                                             | cm                                                                                                                                                                                                                                                                                                                                                                                               |  |
| Height to top of drawer (min.)         | 23 <sup>7</sup> /8                                                                                                                                                                                                             | 60.6                                                                                                                                                                                                                                                                                                                                                                                             |  |
| Height to top of drawer handle (min.)  | 221/8                                                                                                                                                                                                                          | 56.2                                                                                                                                                                                                                                                                                                                                                                                             |  |
| Height to top of door (min.)           | 743/8                                                                                                                                                                                                                          | 189.0                                                                                                                                                                                                                                                                                                                                                                                            |  |
| Height of recessed refrigerator (min.) | 831/8                                                                                                                                                                                                                          | 211.1                                                                                                                                                                                                                                                                                                                                                                                            |  |
| Depth with door open 90° (min.)        | 59                                                                                                                                                                                                                             | 149.8                                                                                                                                                                                                                                                                                                                                                                                            |  |
| Depth with handle (min.)               | 271/4                                                                                                                                                                                                                          | 69.1                                                                                                                                                                                                                                                                                                                                                                                             |  |
| Depth with door (min.)                 | 25                                                                                                                                                                                                                             | 63.6                                                                                                                                                                                                                                                                                                                                                                                             |  |
| Depth without door (min.)              | 23                                                                                                                                                                                                                             | 58.6                                                                                                                                                                                                                                                                                                                                                                                             |  |
| Depth of compressor (min.)             | 20                                                                                                                                                                                                                             | 50.8                                                                                                                                                                                                                                                                                                                                                                                             |  |
|                                        | Height to top of drawer (min.)  Height to top of drawer handle (min.)  Height to top of door (min.)  Height of recessed refrigerator (min.)  Depth with door open 90° (min.)  Depth with handle (min.)  Depth with door (min.) | Height to top of drawer (min.)  Height to top of drawer handle (min.)  Height to top of drawer handle (min.)  Height to top of door (min.)  Height to top of door (min.)  74 <sup>3</sup> / <sub>8</sub> Height of recessed refrigerator (min.)  Depth with door open 90° (min.)  Depth with handle (min.)  27 <sup>1</sup> / <sub>4</sub> Depth with door (min.)  25  Depth without door (min.) |  |

<sup>\*</sup>Add 1%" (2.9 cm) to the height dimension when leveling legs are fully extended.

**SIDE VIEW** 

IB36SSEXRA