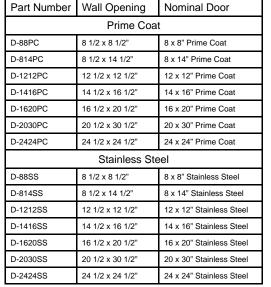

## ACCESS DOORS Dry Wall Series

(3) (2) (4) FRONT VEIW

w

DOOR SPECIFICATIONS:

www.pppinc.net

- DOOR Suited for new or remodel installations, in masonry, tile, wood, or other wall surfaces.
- DOOR & FRAME Fabricated from 16 gauge steel with prime coat finish.
  FRAME One piece construction, 1" wide. Wall frame is provided with 1/4" mounting holes.

#### FINISH:

The Dry Wall Series door is available in a prime coat suitable for painting or a brushed stainless steel.