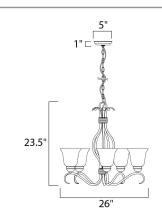

<u>Height</u> 23.50'' <u>Hanging Weight</u> 11.03 lb

## Shipping:

 Carton Weight
 Carton Width

 13.89 lb
 8.47"

 Master Pack Qty
 UPC

 1.0000
 783209085992

<u>Width</u> 26.00''

5,750 Rated Lumens Color Temperature 2,500 Rated Life

Carton Height Carton Length 21.46" 26.18" UPS