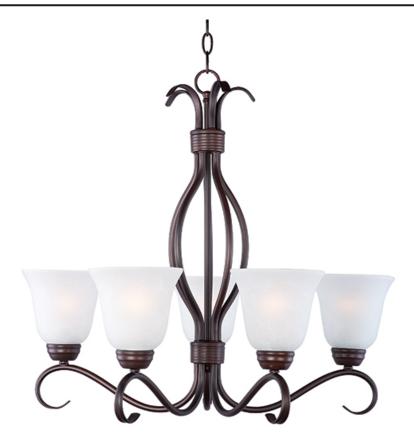

<u>Height</u> 23.50'' <u>Hanging Weight</u> 11.03 lb

## Shipping:

 Carton Weight
 Carton Width

 13.89 lb
 8.47"

 Master Pack Qty
 UPC

 1.0000
 783209085992

<u>Width</u> 26.00''

5,750 Rated Lumens Color Temperature 2,500 Rated Life

Carton Height Carton Length 21.46" 26.18" UPS

## **Finish:** Oil Rubbed Bronze OI

Glass: Ice IC

Material:

Steel

**Certification:** 

Dry Location Location

Additional:

MB (Not Included)