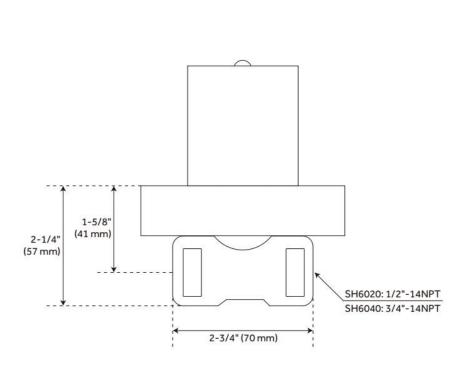

## **VOLUME CONTROL ROUGH-IN VALVE**

SKU: 948546

Code: SH6020, SH6040

ASME A112.18.1/CSA B125.1, Massachusetts Accepted, LISTED ID: SH6020, SH6040

## **ADDITIONAL FEATURES**

- Intended for use with a thermostatic valve and trim.
- Bronze valve body.
- Ceramic cartridge.
- Compatible with Beasley, Berwyn, Boca Raton, Drea, Edenton, Elita, Greyfield, Gunther, Hibiscus, Key West, Lentz, Lexia, Pendleton, Pinecrest, Provincetown, Rigi, Sefina, Vassor and Vilamonte Volume Control Trims.