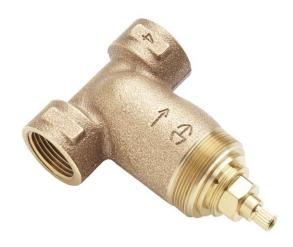

## **VOLUME CONTROL ROUGH-IN VALVE**

SKU: 948546

Code: SH6020, SH6040

ASME A112.18.1/CSA B125.1, Massachusetts Accepted, LISTED ID: SH6020, SH6040

## **ADDITIONAL FEATURES**

- Intended for use with a thermostatic valve and trim.
- Bronze valve body.
- Ceramic cartridge.
- Compatible with Beasley, Berwyn, Boca Raton, Drea, Edenton, Elita, Greyfield, Gunther, Hibiscus, Key West, Lentz, Lexia, Pendleton, Pinecrest, Provincetown, Rigi, Sefina, Vassor and Vilamonte Volume Control Trims.