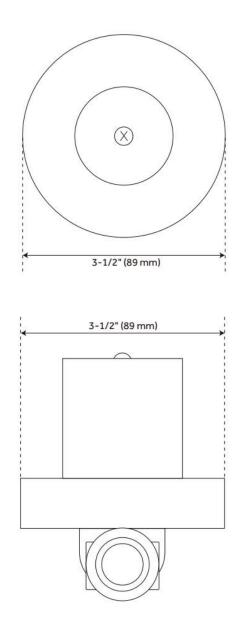

## **VOLUME CONTROL ROUGH-IN VALVE**

SKU: 948546

Code: SH6020, SH6040

ASME A112.18.1/CSA B125.1, Massachusetts Accepted, LISTED ID: SH6020, SH6040

## **ADDITIONAL FEATURES**

- Intended for use with a thermostatic valve and trim.
- Bronze valve body.
- Ceramic cartridge.
- Compatible with Beasley, Berwyn, Boca Raton, Drea, Edenton, Elita, Greyfield, Gunther, Hibiscus, Key West, Lentz, Lexia, Pendleton, Pinecrest, Provincetown, Rigi, Sefina, Vassor and Vilamonte Volume Control Trims.