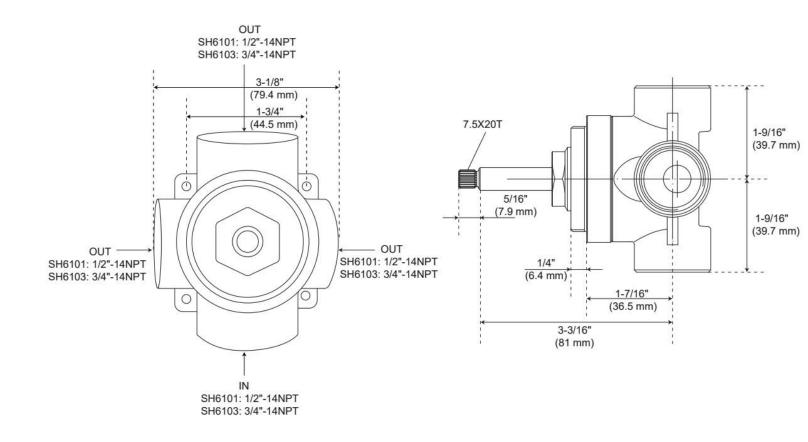

## 3-WAY IN-WALL DIVERTER ROUGH-IN VALVE

SKU: 953056 Code: SH6103, SH6101

FEATURES Material: Brass

ASME A112.18.1/CSA B125.1, ASME A112.18.2/CSA B125.2, Massachusetts Accepted, LISTED ID: SH6103, SH6101

## 3-WAY IN-WALL DIVERTER ROUGH-IN VALVE

SKU: 953056 Code: SH6103, SH6101

REVISED 10/1/2024