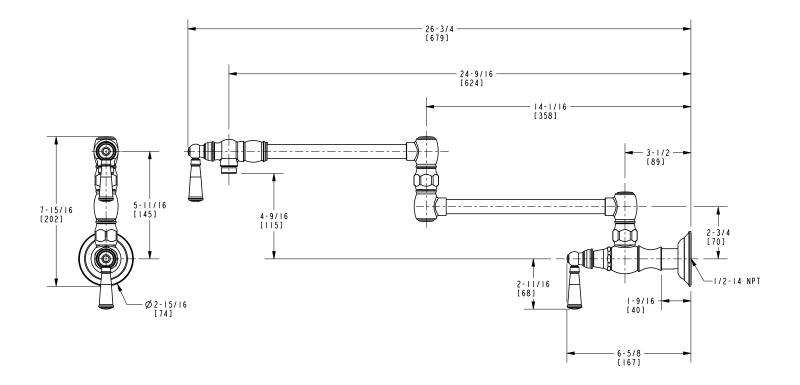

#### Features

- Solid brass construction
- Brass valve bodies
- Quarter-turn washerless ceramic disc valve cartridges
- Two-valve, inlet/outlet flow control design
- ADA compliant traditional lever handles
- Double-pivot spout with aerated flow
- 4-9/16" (11.6 cm) spout height from wall inlet center
- 21-1/16" (53.5 cm) pivoting spout reach from inlet valve (c-c)
- 3-1/2" (8.9 cm) pivoting inlet valve offset (wall-center)
- For single hole, wall-mounted configurations

### **Product Specification:**

Add "Color / Finish" suffix to Model number, below.

The Pot-Filler Faucet shall be made of solid brass construction. Faucet shall incorporate a double-pivot spout with aerated flow and a feature brass valve bodies with quarter-turn washerless ceramic disc valve cartridges. Pot-filler Faucet shall be a two-valve, inlet/outlet flow control design accommodating single-hole, wall-mounted configurations. Product shall incorporate a 4-9/16" (11.6 cm) spout height from wall inlet center and a 21-1/16" (53.5 cm) pivoting spout reach from inlet valve (c-c). Pot-Filler Faucet pivot axis (inlet valve center) offset shall be 3-1/2" (8.9 cm) (wall-center) . Faucet shall incorporate ADA compliant traditional lever handles. Pot-Filler Faucet shall be Newport Brass Model 2470-5503/\_\_\_\_ .

# 2470-5503

Product Dimensions (units are in inches)

page 2 of 2 spec\_2470-5503

t: 949.417.5207 | www.newportbrass.com ©2012 Brasstech, Inc.