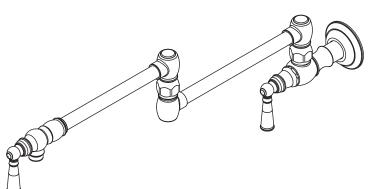

#### Features

- Solid brass construction
- Brass valve bodies
- Quarter-turn washerless ceramic disc valve cartridges
- Two-valve, inlet/outlet flow control design
- ADA compliant traditional lever handles
- Double-pivot spout with aerated flow
- 4-9/16" (11.6 cm) spout height from wall inlet center
- 21-1/16" (53.5 cm) pivoting spout reach from inlet valve (c-c)
- 3-1/2" (8.9 cm) pivoting inlet valve offset (wall-center)
- For single hole, wall-mounted configurations

Wall-Mounted Pot-Filler Faucet

**JACOBEAN** 

### **Product Specification:**

Add "Color / Finish" suffix to Model number, below.

The Pot-Filler Faucet shall be made of solid brass construction. Faucet shall incorporate a double-pivot spout with aerated flow and a feature brass valve bodies with quarter-turn washerless ceramic disc valve cartridges. Pot-filler Faucet shall be a two-valve, inlet/outlet flow control design accommodating single-hole, wall-mounted configurations. Product shall incorporate a 4-9/16" (11.6 cm) spout height from wall inlet center and a 21-1/16" (53.5 cm) pivoting spout reach from inlet valve (c-c). Pot-Filler Faucet pivot axis (inlet valve center) offset shall be 3-1/2" (8.9 cm) (wall-center) . Faucet shall incorporate ADA compliant traditional lever handles. Pot-Filler Faucet shall be Newport Brass Model 2470-5503/\_\_\_\_ .