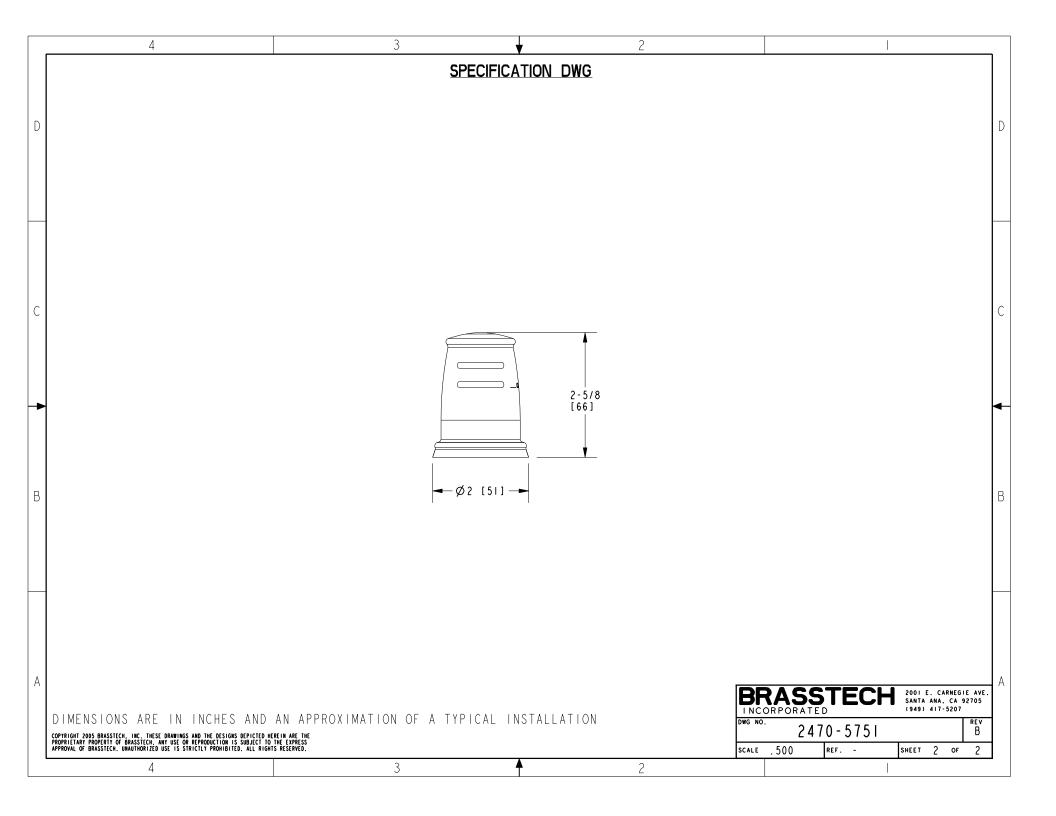

|   | 4                                                                                                      | 3                                                         | •                                               | 2                      |                             |             |                |   |
|---|--------------------------------------------------------------------------------------------------------|-----------------------------------------------------------|-------------------------------------------------|------------------------|-----------------------------|-------------|----------------|---|
|   |                                                                                                        |                                                           |                                                 | BILL O                 | F MATERIAL (CURREN          | T LEVEL)    |                |   |
|   |                                                                                                        | ITEM PT/ASSY                                              | DESCRIPTION                                     | TYPE                   | QTY.                        | ł           |                |   |
|   |                                                                                                        |                                                           |                                                 | I 50932 AIR            | GAP CAP                     | PART        | 1              |   |
| [ |                                                                                                        |                                                           |                                                 |                        |                             |             |                | D |
|   |                                                                                                        |                                                           |                                                 |                        |                             |             |                | ł |
|   |                                                                                                        |                                                           |                                                 |                        |                             |             |                | ł |
|   |                                                                                                        |                                                           |                                                 |                        |                             |             |                |   |
| - | -                                                                                                      |                                                           |                                                 |                        |                             |             |                |   |
|   |                                                                                                        |                                                           |                                                 |                        |                             |             |                | ł |
|   |                                                                                                        |                                                           |                                                 |                        |                             |             |                | ł |
|   |                                                                                                        |                                                           |                                                 |                        |                             |             |                |   |
|   |                                                                                                        |                                                           | $\frown$                                        |                        |                             |             |                | С |
|   |                                                                                                        |                                                           |                                                 |                        |                             |             |                | ł |
|   |                                                                                                        |                                                           |                                                 |                        |                             |             |                |   |
|   |                                                                                                        |                                                           |                                                 |                        |                             |             |                | ł |
| F |                                                                                                        |                                                           |                                                 |                        |                             |             |                |   |
|   |                                                                                                        |                                                           |                                                 |                        |                             |             |                | ł |
|   |                                                                                                        |                                                           |                                                 |                        | $\bigcirc$                  |             |                |   |
| F | В                                                                                                      |                                                           |                                                 |                        |                             |             |                | В |
|   |                                                                                                        |                                                           |                                                 |                        |                             |             |                |   |
|   |                                                                                                        |                                                           |                                                 |                        |                             |             |                |   |
|   |                                                                                                        |                                                           |                                                 |                        | SCALE .250                  |             |                |   |
|   |                                                                                                        |                                                           |                                                 |                        |                             |             |                |   |
|   |                                                                                                        |                                                           |                                                 |                        |                             |             |                |   |
|   |                                                                                                        |                                                           |                                                 |                        |                             |             |                |   |
|   |                                                                                                        |                                                           |                                                 |                        |                             |             |                | ł |
| 4 |                                                                                                        |                                                           |                                                 |                        |                             |             |                | A |
|   |                                                                                                        |                                                           | DEDDANIET IAN 16 CHD IEFT TA THE SUBPLIC INDEXI | DIFETTER INVITION ITS  |                             |             |                |   |
|   | COPPRIGHT 2005 BRASSTECH, INC. THESE DRAFINGS AND THE DESIGNS DEPICTED HE<br>BRASSTECH<br>INCORPORATED | RENEIN AND THE PROPRIETANT PROPERTY OF BRASSTECH. ANY USE |                                                 | ASSY. NO.<br>2470-5751 | TED. ALL RIGHTS RESERVED. B | EN-1826 7/2 | 15/11<br>29/11 |   |
|   |                                                                                                        | JACOBEAN A                                                | AIR GAP CAP                                     | SCALE . 375 REF        | -<br>Sheet I of 2 rev       |             | 20/11<br>ATE   |   |
|   | 4                                                                                                      | 3                                                         | <b>≜</b>                                        | 2                      |                             |             |                |   |