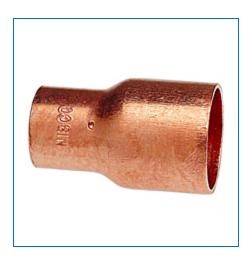

## Material Number 9002400CB, Reducing Coupling C x C - Wrot, 600

The reducing coupling features solder cups. The fitting provides a means of connecting larger size tube to smaller size tube. Please refer to NIBCO technical data sheets and catalogs for engineering and installation information. In addition to its inherent qualities of beauty, durability and low maintenance, copper's reusability makes it an ideal application in sustainable projects. NIBCO® copper fittings are manufactured in an ISO 9001 certified facility, and backed by a 50-year limited

+ more

| Specifications                  |                                                        |
|---------------------------------|--------------------------------------------------------|
| UPC Code                        | 039923301031                                           |
| All Type of Item                | Fitting                                                |
| All Special Application         | CB Cleaned and Bagged for Oxygen Service (Medical Gas) |
| Description                     | 600R-CB 2X11/2 CXC REDUCING COUPLING                   |
| Global Item Classification Code | 10004024, Valves/Fittings - Water                      |
| Туре                            | Coupling                                               |
| Connection Type                 | CxC                                                    |
| Size                            | 2 x 1 1/2                                              |
| Material                        | Copper                                                 |
| Nominal Size 1                  | 2                                                      |
| Nominal Size 2                  | 1 1/2                                                  |