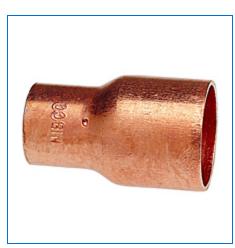

Material Number 9002750CB, Reducing Coupling C x C - Wrot, 600

The reducing coupling features solder cups. The fitting provides a means of connecting larger size tube to smaller size tube. Please refer to NIBCO technical data sheets and catalogs for engineering and installation information. In addition to its inherent qualities of beauty, durability and low maintenance, copper's reusability makes it an ideal application in sustainable projects. NIBCO® copper fittings are manufactured in an ISO 9001 certified facility, and backed by a 50-year limited

| Specifications                  | -                                                      |
|---------------------------------|--------------------------------------------------------|
| UPC Code                        | 039923301154                                           |
| All Type of Item                | Fitting                                                |
| All Special Application         | CB Cleaned and Bagged for Oxygen Service (Medical Gas) |
| Description                     | 600R-CB 21/2X11/2 CXC REDUCING COUPLING                |
| Global Item Classification Code | 10004024, Valves/Fittings - Water                      |
| Туре                            | Coupling                                               |
| Connection Type                 | C x C                                                  |
| Size                            | 2 1/2 x 1 1/2                                          |
| Material                        | Copper                                                 |
| Nominal Size 1                  | 2 1/2                                                  |
| Nominal Size 2                  | 1 1/2                                                  |