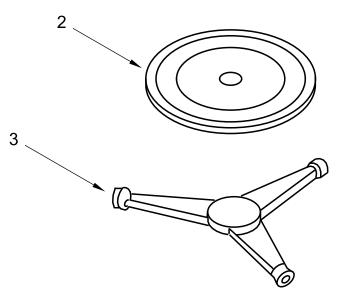

#### Illus. No. Part No. Description

1 Literature Parts W10482075 Use and Care Guide W10482078 Installation Instructions

2 W10315165 Turntable, Glass

#### Illus. No. Part No. Description

3 W10315166 Support, Turntable with Rollers THIS MODEL IS A REPLACEMENT WARRANTY MODEL. THE ONLY SERVICE PARTS AVAILABLE ARE THE TURNTABLE PARTS LISTED ABOVE. DO NOT SCHEDULE A SERVICE CALL FOR THESE MODELS.