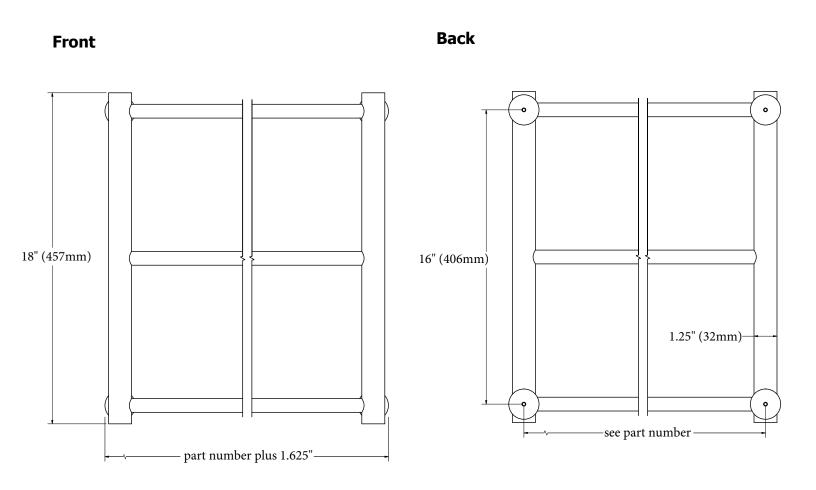

| ME | CHAN | ICAL | DATA |
|----|------|------|------|
|    |      |      |      |

| Length: see part number<br>Height: 18" (457mm)<br>Depth: 4" (102mm)<br>Vertical Bar Diameter: 1.25" (32mm)                                                                                             |
|--------------------------------------------------------------------------------------------------------------------------------------------------------------------------------------------------------|
| COMPOSITION                                                                                                                                                                                            |
| 18-8 (304) Stainless Steel                                                                                                                                                                             |
| INSTALLATION                                                                                                                                                                                           |
| Includes Stainless Steel Screws to Install into <b>Adequate Structural Blocking</b> .<br>Includes 3M® VHB Waterproof Tape.<br>Can Be Installed with WINGITS® Fasteners when blocking is not available. |
| RECOMMENDED INTEGRATION                                                                                                                                                                                |
| Install with WINGITS® Fasteners for structural installation into hollow-wall construction. Structural MODERN Elegance™ Rack has a complete line of matching                                            |