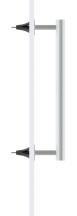

## **MODERN Elegance**<sup>TM</sup>

Stainless Steel Vertical Towel Rack

#### Features:

- Modern design combined with **PATENTED** BridgeBind<sup>™</sup> Manufacturing creates the ultimate in bath accessories
- Not an Encumbrance Only 4" off wall
- Hand Polished Stainless Steel

| ME | CHAN | ICAL | DATA |
|----|------|------|------|
|    |      |      |      |

| Length: see part number<br>Height: 18" (457mm)<br>Depth: 4" (102mm)<br>Vertical Bar Diameter: 1.25" (32mm)                                                                                             |
|--------------------------------------------------------------------------------------------------------------------------------------------------------------------------------------------------------|
| COMPOSITION                                                                                                                                                                                            |
| 18-8 (304) Stainless Steel                                                                                                                                                                             |
| INSTALLATION                                                                                                                                                                                           |
| Includes Stainless Steel Screws to Install into <b>Adequate Structural Blocking</b> .<br>Includes 3M® VHB Waterproof Tape.<br>Can Be Installed with WINGITS® Fasteners when blocking is not available. |
| RECOMMENDED INTEGRATION                                                                                                                                                                                |
| Install with WINGITS® Fasteners for structural installation into hollow-wall construction. Structural MODERN Elegance™ Rack has a complete line of matching                                            |