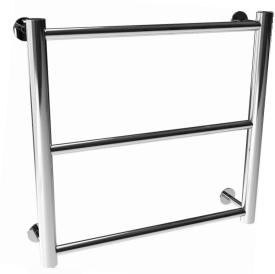

## **MODERN Elegance**<sup>TM</sup>

Stainless Steel Vertical Towel Rack

#### Features:

- Modern design combined with **PATENTED** BridgeBind<sup>™</sup> Manufacturing creates the ultimate in bath accessories
- Not an Encumbrance Only 4" off wall
- Hand Polished Stainless Steel