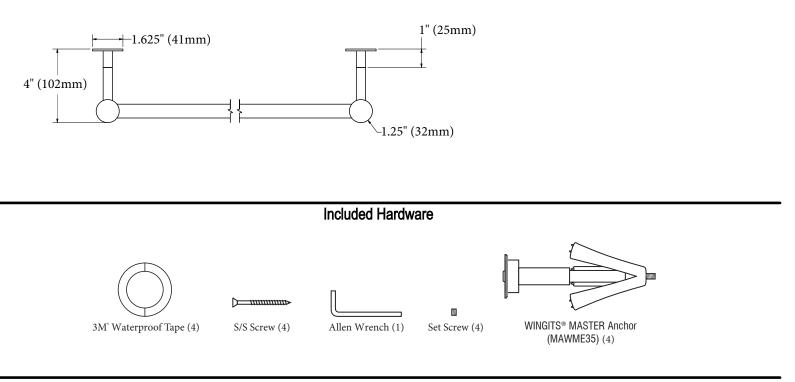

| ME | CHAN | ICAL | DATA |
|----|------|------|------|
|    |      |      |      |

| Length: see part number<br>Height: 18" (457mm)<br>Depth: 4" (102mm)<br>Vertical Bar Diameter: 1.25" (32mm)                                                                                             |
|--------------------------------------------------------------------------------------------------------------------------------------------------------------------------------------------------------|
| COMPOSITION                                                                                                                                                                                            |
| 18-8 (304) Stainless Steel                                                                                                                                                                             |
| INSTALLATION                                                                                                                                                                                           |
| Includes Stainless Steel Screws to Install into <b>Adequate Structural Blocking</b> .<br>Includes 3M® VHB Waterproof Tape.<br>Can Be Installed with WINGITS® Fasteners when blocking is not available. |
| RECOMMENDED INTEGRATION                                                                                                                                                                                |
| Install with WINGITS® Fasteners for structural installation into hollow-wall construction. Structural MODERN Elegance™ Rack has a complete line of matching                                            |