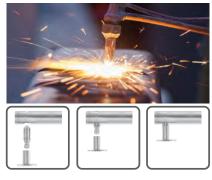

A steel dowel is expertly embedded in a stainless steel tube then arc welded to the tube's far side for the perfect structural synthesis

Bath Accessories.

SpecSheet\_20190429

Тор