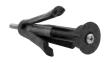

#### Part Numbers:

WMETRV1816PS 18" Polished Finish WMETRV1816SN 18" Satin Finish

WMETRV2416PS 24" Polished Finish WMETRV2416SN 24" Satin Finish

Includes World's Strongest Fastener ®

PATENTED BridgeBind<sup>™</sup> Technology

#### Features:

- Modern design combined with **PATENTED** BridgeBind<sup>™</sup> Manufacturing creates the ultimate in bath accessories
- Not an Encumbrance Only 4" off wall
- Hand Polished Stainless Steel